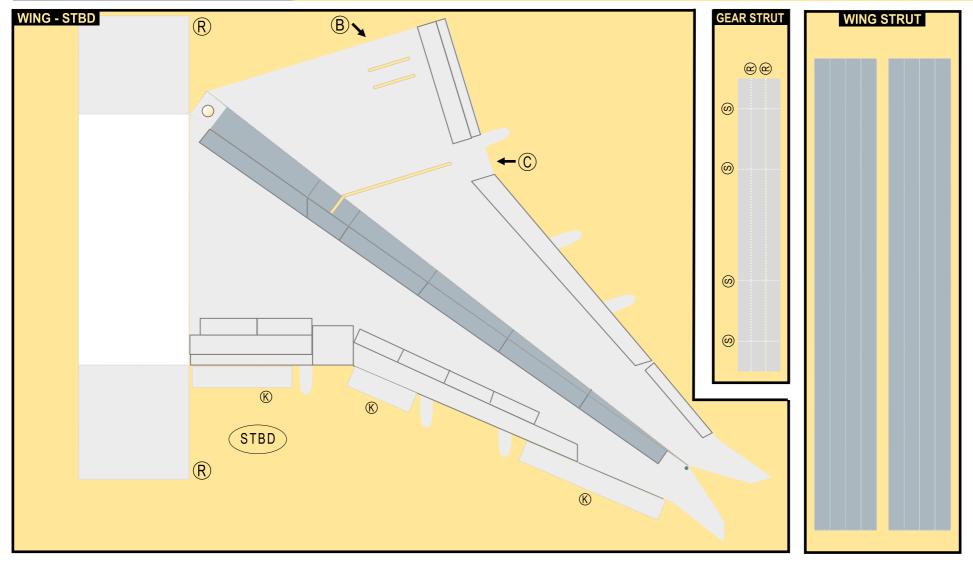

## BOEING 787-5

Parts included in this package:

| FF | Fuselage, Forward               | Page 2 |
|----|---------------------------------|--------|
| WB | Wing Box                        | Page 2 |
| EC | Engine Cowlings                 | Page 2 |
| FA | Fuselage, Aft                   | Page 3 |
| TV | Vertical Stabilizer             | Page 3 |
| TH | Horizontal Stabilizer           | Page 3 |
| WS | Wing, Starboard                 | Page 4 |
| ST | Wing Support Struts             | Page 4 |
| GS | Main Landing Gear Support Strut | Page 4 |
| WP | Wing, Port                      | Page 5 |
| ΕI | Engine Interiors                | Page 5 |
| NG | Nose Landing Gear               | Page 5 |
| MG | Main Landing Gear               | Page 3 |