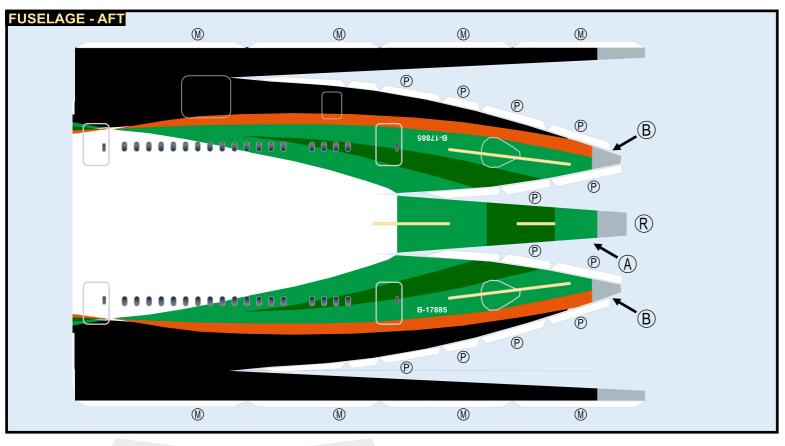

## BOEING 787-5

Parts included in this package:

| FF | Fuselage, Forward               | Page 2 |
|----|---------------------------------|--------|
| WB | Wing Box                        | Page 2 |
| EC | Engine Cowlings                 | Page 2 |
| FA | Fuselage, Aft                   | Page 3 |
| TV | Vertical Stabilizer             | Page 3 |
| TH | Horizontal Stabilizer           | Page 3 |
| WS | Wing, Starboard                 | Page 4 |
| ST | Wing Support Struts             | Page 4 |
| GS | Main Landing Gear Support Strut | Page 4 |
| WP | Wing, Port                      | Page 5 |
| ΕI | Engine Interiors                | Page 5 |
| NG | Nose Landing Gear               | Page 5 |
| MG | Main Landing Gear               | Page 3 |