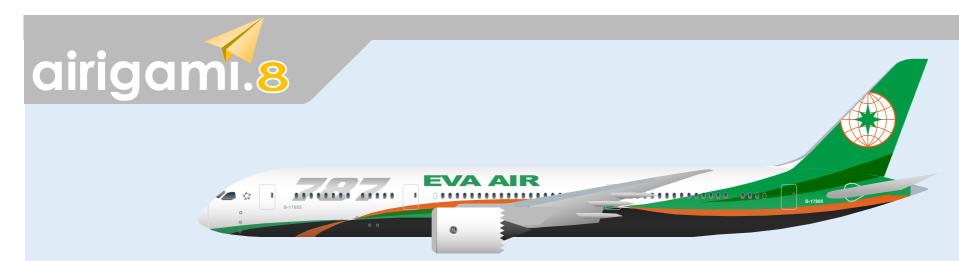

## BOEING 787-5

Parts included in this package:

| FF | Fuselage, Forward               | Page 2 |
|----|---------------------------------|--------|
| WB | Wing Box                        | Page 2 |
| EC | Engine Cowlings                 | Page 2 |
| FA | Fuselage, Aft                   | Page 3 |
| TV | Vertical Stabilizer             | Page 3 |
| TH | Horizontal Stabilizer           | Page 3 |
| WS | Wing, Starboard                 | Page 4 |
| ST | Wing Support Struts             | Page 4 |
| GS | Main Landing Gear Support Strut | Page 4 |
| WP | Wing, Port                      | Page 5 |
| ΕI | Engine Interiors                | Page 5 |
| NG | Nose Landing Gear               | Page 5 |
| MG | Main Landing Gear               | Page 3 |