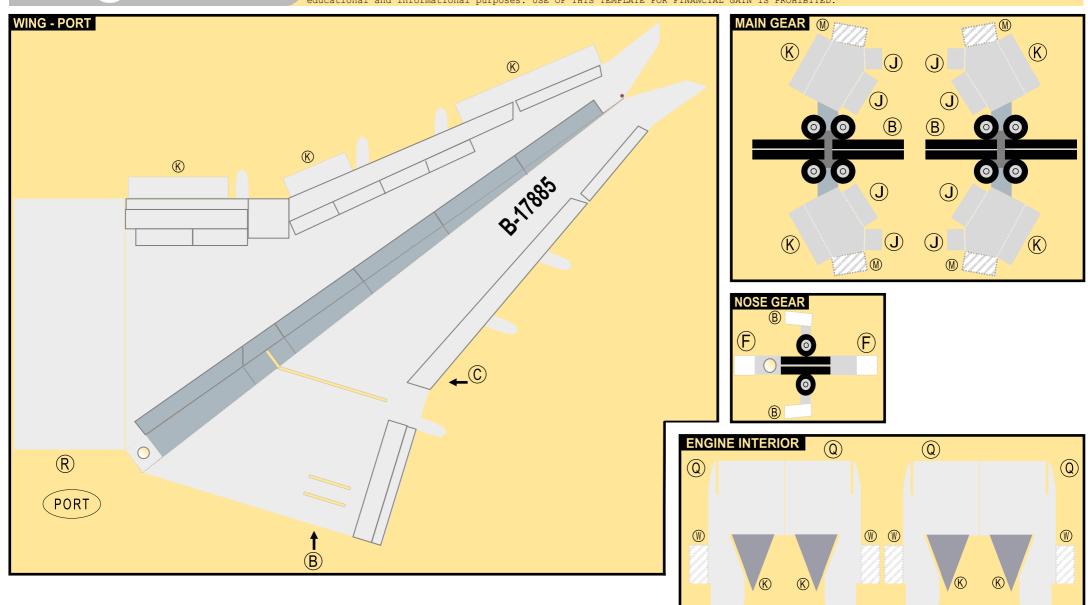

## BOEING 787-5

Parts included in this package:

| FF | Fuselage, Forward               | Page 2 |
|----|---------------------------------|--------|
| WB | Wing Box                        | Page 2 |
| EC | Engine Cowlings                 | Page 2 |
| FA | Fuselage, Aft                   | Page 3 |
| TV | Vertical Stabilizer             | Page 3 |
| TH | Horizontal Stabilizer           | Page 3 |
| WS | Wing, Starboard                 | Page 4 |
| ST | Wing Support Struts             | Page 4 |
| GS | Main Landing Gear Support Strut | Page 4 |
| WP | Wing, Port                      | Page 5 |
| ΕI | Engine Interiors                | Page 5 |
| NG | Nose Landing Gear               | Page 5 |
| MG | Main Landing Gear               | Page 3 |