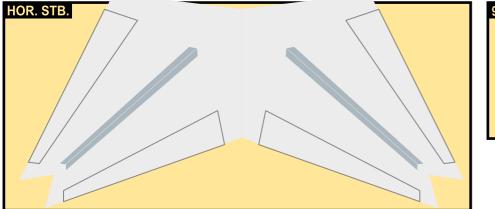

## BOEING 787-5

Parts included in this package:

| FF | Fuselage, Forward               | Page 2 |
|----|---------------------------------|--------|
| WB | Wing Box                        | Page 2 |
| EC | Engine Cowlings                 | Page 2 |
| FA | Fuselage, Aft                   | Page 3 |
| TV | Vertical Stabilizer             | Page 3 |
| TH | Horizontal Stabilizer           | Page 3 |
| WS | Wing, Starboard                 | Page 4 |
| ST | Wing Support Struts             | Page 4 |
| GS | Main Landing Gear Support Strut | Page 4 |
| WP | Wing, Port                      | Page 5 |
| ΕI | Engine Interiors                | Page 5 |
| NG | Nose Landing Gear               | Page 5 |
| MG | Main Landing Gear               | Page 3 |