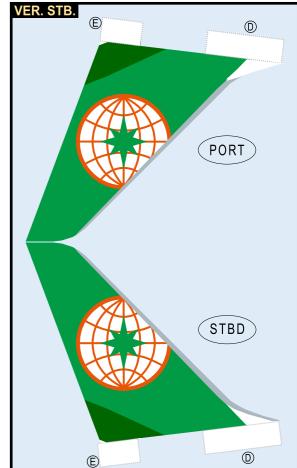

## BOEING 787-5

Parts included in this package:

| FF | Fuselage, Forward               | Page 2 |
|----|---------------------------------|--------|
| WB | Wing Box                        | Page 2 |
| EC | Engine Cowlings                 | Page 2 |
| FA | Fuselage, Aft                   | Page 3 |
| TV | Vertical Stabilizer             | Page 3 |
| TH | Horizontal Stabilizer           | Page 3 |
| WS | Wing, Starboard                 | Page 4 |
| ST | Wing Support Struts             | Page 4 |
| GS | Main Landing Gear Support Strut | Page 4 |
| WP | Wing, Port                      | Page 5 |
| ΕI | Engine Interiors                | Page 5 |
| NG | Nose Landing Gear               | Page 5 |
| MG | Main Landing Gear               | Page 3 |