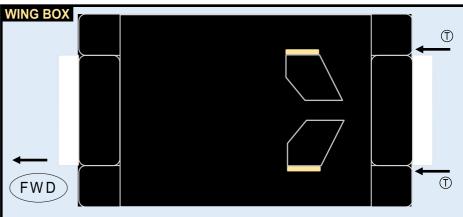

## BOEING 787-5

Parts included in this package:

| FF | Fuselage, Forward               | Page 2 |
|----|---------------------------------|--------|
| WB | Wing Box                        | Page 2 |
| EC | Engine Cowlings                 | Page 2 |
| FA | Fuselage, Aft                   | Page 3 |
| TV | Vertical Stabilizer             | Page 3 |
| TH | Horizontal Stabilizer           | Page 3 |
| WS | Wing, Starboard                 | Page 4 |
| ST | Wing Support Struts             | Page 4 |
| GS | Main Landing Gear Support Strut | Page 4 |
| WP | Wing, Port                      | Page 5 |
| ΕI | Engine Interiors                | Page 5 |
| NG | Nose Landing Gear               | Page 5 |
| MG | Main Landing Gear               | Page 3 |