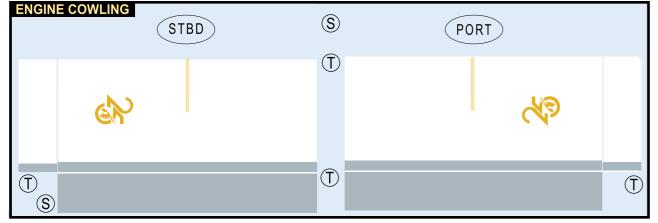

## BOEING 777-300ER

Parts included in this package:

| FF | Fuselage Forward    | Page | 2 |
|----|---------------------|------|---|
| WB | Wing Box            | Page | 2 |
| WF | Wing Fairings       | Page | 2 |
| WS | Wing Struts         | Page | 2 |
| FA | Fuselage Aft        | Page | 3 |
| TV | Vertical Stabilizer | Page | 3 |
| EC | Engine Cowlings     | Page | 3 |
| ET | Engine Turbines     | Page | 3 |
|    |                     |      |   |