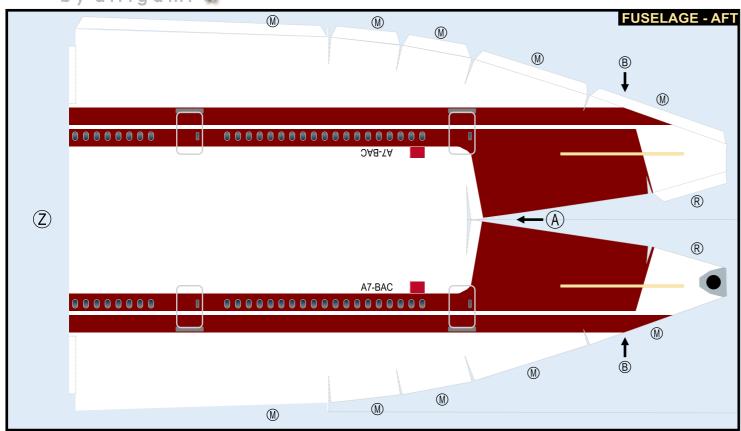

## BOEING 777-300ER

Parts included in this package:

| FF | Fuselage Forward    | Page | 2 |
|----|---------------------|------|---|
| WB | Wing Box            | Page | 2 |
| WF | Wing Fairings       | Page | 2 |
| WS | Wing Struts         | Page | 2 |
| FA | Fuselage Aft        | Page | 3 |
| TV | Vertical Stabilizer | Page | 3 |
| EC | Engine Cowlings     | Page | 3 |
| ET | Engine Turbines     | Page | 3 |
|    |                     |      |   |

For best results, we recommend that this package be printed on the following paper stocks:

Pages 2-5 Model

Glossy 801bs

| WS | Wing, Starboard         | Page | 4 |
|----|-------------------------|------|---|
| TH | Horizontal Stabilizer   | Page | 4 |
| NG | Nose Landing Gear       | Page | 4 |
| GS | Main Landing Gear Strut | Page | 4 |
| MG | Main Landing Gear       | Page | 5 |
| WP | Wing, Port              | Page | 5 |
| ΕI | Engine Interiors        | Page | 5 |
|    |                         |      |   |