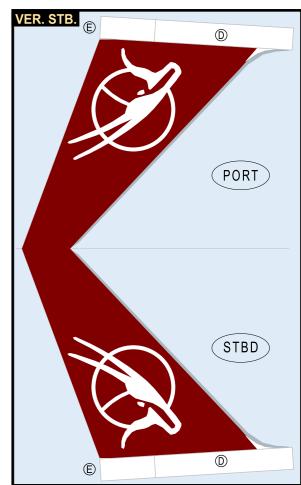

## BOEING 777-300ER

Parts included in this package:

| FF | Fuselage Forward    | Page | 2 |
|----|---------------------|------|---|
| WB | Wing Box            | Page | 2 |
| WF | Wing Fairings       | Page | 2 |
| WS | Wing Struts         | Page | 2 |
| FA | Fuselage Aft        | Page | 3 |
| TV | Vertical Stabilizer | Page | 3 |
| EC | Engine Cowlings     | Page | 3 |
| ET | Engine Turbines     | Page | 3 |
|    |                     |      |   |