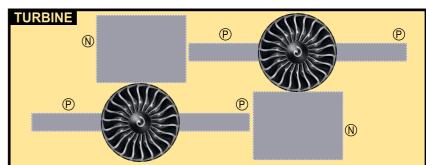

## BOEING 777-300ER

Parts included in this package:

| FF | Fuselage Forward    | Page | 2 |
|----|---------------------|------|---|
| WB | Wing Box            | Page | 2 |
| WF | Wing Fairings       | Page | 2 |
| WS | Wing Struts         | Page | 2 |
| FA | Fuselage Aft        | Page | 3 |
| TV | Vertical Stabilizer | Page | 3 |
| EC | Engine Cowlings     | Page | 3 |
| ET | Engine Turbines     | Page | 3 |
|    |                     |      |   |