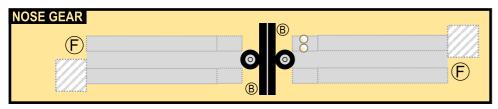

For best results, we recommend that this package be printed on the following paper stocks:

Pages 2-5 Model

Glossy 801bs

| WS | Wing, Starboard         | Page | 4 |
|----|-------------------------|------|---|
| TH | Horizontal Stabilizer   | Page | 4 |
| NG | Nose Landing Gear       | Page | 4 |
| GS | Main Landing Gear Strut | Page | 4 |
| MG | Main Landing Gear       | Page | 5 |
| WP | Wing, Port              | Page | 5 |
| ΕI | Engine Interiors        | Page | 5 |
|    |                         |      |   |