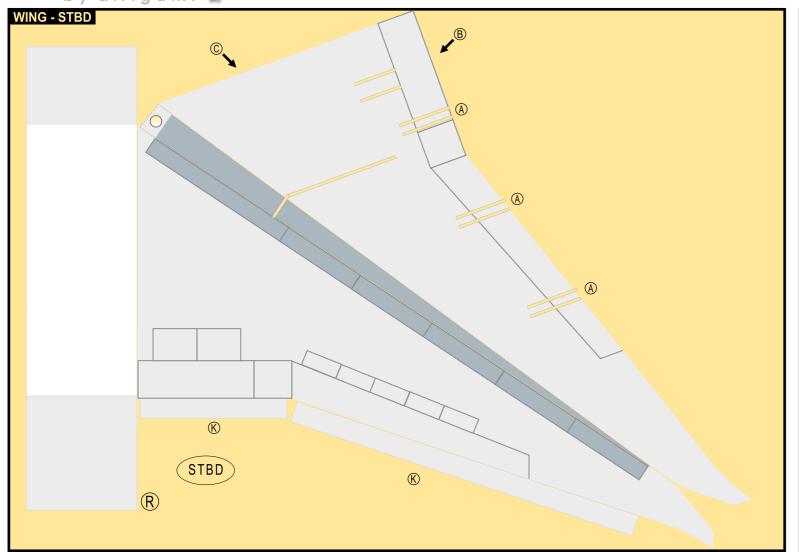

For best results, we recommend that this package be printed on the following paper stocks:

Pages 2-5 Model

Glossy 801bs

| WS | Wing, Starboard         | Page | 4 |
|----|-------------------------|------|---|
| TH | Horizontal Stabilizer   | Page | 4 |
| NG | Nose Landing Gear       | Page | 4 |
| GS | Main Landing Gear Strut | Page | 4 |
| MG | Main Landing Gear       | Page | 5 |
| WP | Wing, Port              | Page | 5 |
| ΕI | Engine Interiors        | Page | 5 |
|    |                         |      |   |