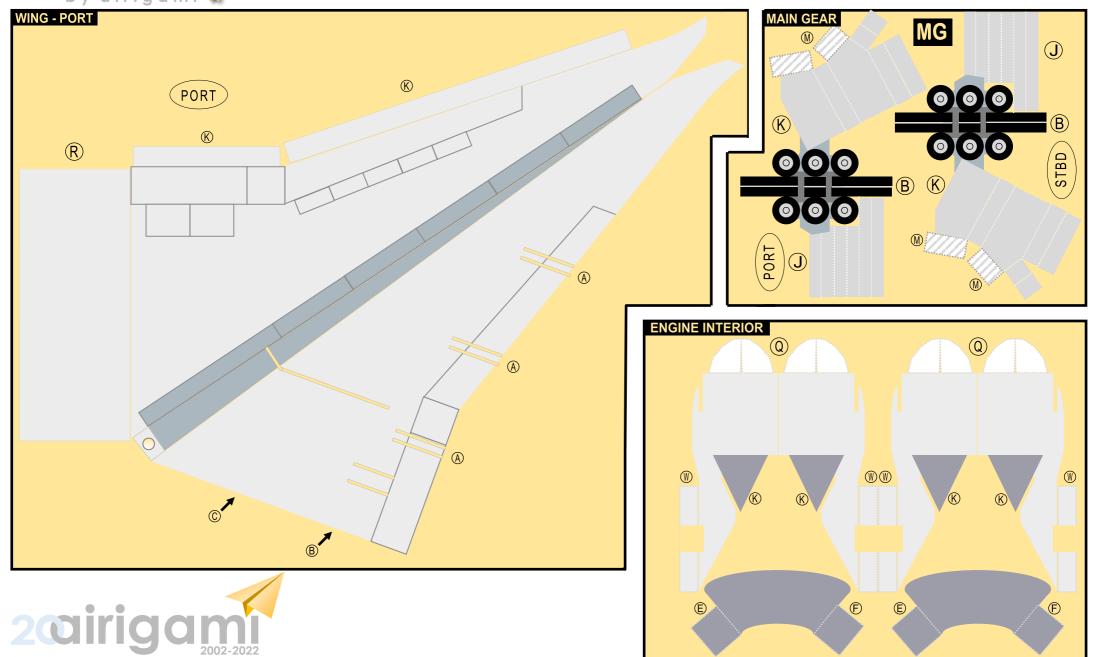

For best results, we recommend that this package be printed on the following paper stocks:

Pages 2-5 Model

Glossy 801bs

| WS | Wing, Starboard         | Page | 4 |
|----|-------------------------|------|---|
| TH | Horizontal Stabilizer   | Page | 4 |
| NG | Nose Landing Gear       | Page | 4 |
| GS | Main Landing Gear Strut | Page | 4 |
| MG | Main Landing Gear       | Page | 5 |
| WP | Wing, Port              | Page | 5 |
| ΕI | Engine Interiors        | Page | 5 |
|    |                         |      |   |