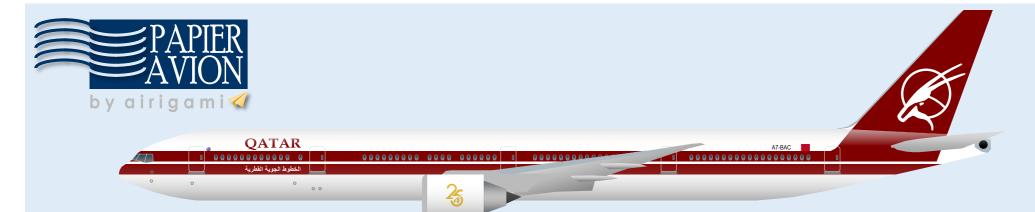

# **QATAR AIRWAYS**

9GQTR22B07

## BOEING 777-300ER

Parts included in this package:

| FF | Fuselage Forward    | Page | 2 |
|----|---------------------|------|---|
| WB | Wing Box            | Page | 2 |
| WF | Wing Fairings       | Page | 2 |
| WS | Wing Struts         | Page | 2 |
| FA | Fuselage Aft        | Page | 3 |
| TV | Vertical Stabilizer | Page | 3 |
| EC | Engine Cowlings     | Page | 3 |
| ET | Engine Turbines     | Page | 3 |
|    |                     |      |   |