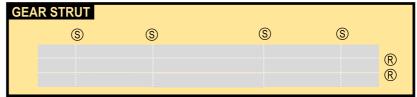

For best results, we recommend that this package be printed on the following paper stocks:

Pages 2-5 Model

Glossy 801bs

| WS | Wing, Starboard         | Page | 4 |
|----|-------------------------|------|---|
| TH | Horizontal Stabilizer   | Page | 4 |
| NG | Nose Landing Gear       | Page | 4 |
| GS | Main Landing Gear Strut | Page | 4 |
| MG | Main Landing Gear       | Page | 5 |
| WP | Wing, Port              | Page | 5 |
| ΕI | Engine Interiors        | Page | 5 |
|    |                         |      |   |