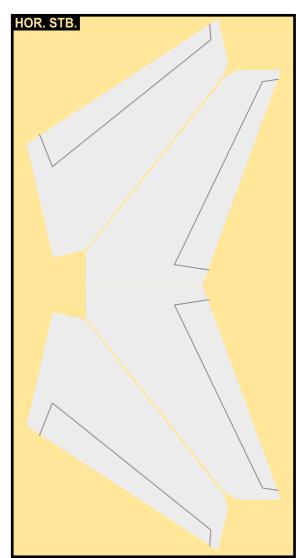

## BOEING 777-300ER

Parts included in this package:

| FF | Fuselage Forward    | Page | 2 |
|----|---------------------|------|---|
| WB | Wing Box            | Page | 2 |
| WF | Wing Fairings       | Page | 2 |
| WS | Wing Struts         | Page | 2 |
| FA | Fuselage Aft        | Page | 3 |
| TV | Vertical Stabilizer | Page | 3 |
| EC | Engine Cowlings     | Page | 3 |
| ET | Engine Turbines     | Page | 3 |
|    |                     |      |   |

For best results, we recommend that this package be printed on the following paper stocks:

Pages 2-5 Model

Glossy 801bs

| WS | Wing, Starboard         | Page | 4 |
|----|-------------------------|------|---|
| TH | Horizontal Stabilizer   | Page | 4 |
| NG | Nose Landing Gear       | Page | 4 |
| GS | Main Landing Gear Strut | Page | 4 |
| MG | Main Landing Gear       | Page | 5 |
| WP | Wing, Port              | Page | 5 |
| ΕI | Engine Interiors        | Page | 5 |
|    |                         |      |   |