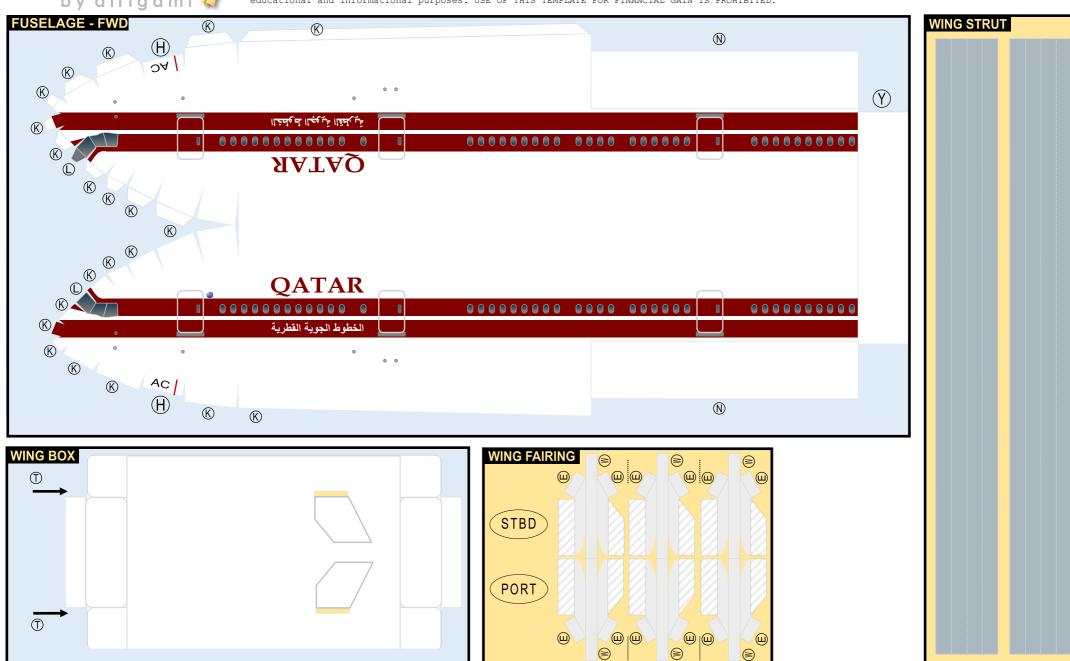

## BOEING 777-300ER

Parts included in this package:

| FF | Fuselage Forward    | Page | 2 |
|----|---------------------|------|---|
| WB | Wing Box            | Page | 2 |
| WF | Wing Fairings       | Page | 2 |
| WS | Wing Struts         | Page | 2 |
| FA | Fuselage Aft        | Page | 3 |
| TV | Vertical Stabilizer | Page | 3 |
| EC | Engine Cowlings     | Page | 3 |
| ET | Engine Turbines     | Page | 3 |
|    |                     |      |   |

For best results, we recommend that this package be printed on the following paper stocks:

Pages 2-5 Model

Glossy 801bs

| WS | Wing, Starboard         | Page | 4 |
|----|-------------------------|------|---|
| TH | Horizontal Stabilizer   | Page | 4 |
| NG | Nose Landing Gear       | Page | 4 |
| GS | Main Landing Gear Strut | Page | 4 |
| MG | Main Landing Gear       | Page | 5 |
| WP | Wing, Port              | Page | 5 |
| ΕI | Engine Interiors        | Page | 5 |
|    |                         |      |   |