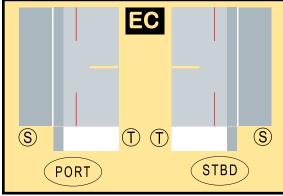

## **AMERICAN AIRLINES**

9GAAL21B15

BOEING 737-800

Parts included in this package:

| FU  | Fuselage                   | Page | 2 |
|-----|----------------------------|------|---|
| WB  | Wing Box                   | Page | 2 |
| TV  | Vertical Stabilizer        | Page | 2 |
| TH  | Horizontal Stabilizer      | Page | 2 |
| NG  | Nose Landing Gear          | Page | 2 |
| WG2 | Wing, Underside, Port      | Page | 3 |
| WG3 | Wing, Underside, Starboard | Page | 3 |
| WG1 | Wing, Upper                | Page | 3 |
| WF  | Wing Fairings              | Page | 3 |
| ΕI  | Engine Interiors           | Page | 3 |
| EC  | Engine Cowlings            | Page | 3 |
| MG  | Main Landing Gear          | Page | 3 |
|     |                            |      |   |