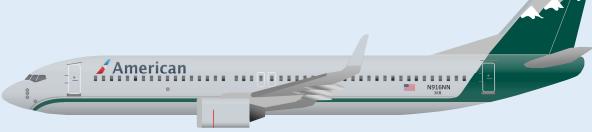

## **AMERICAN AIRLINES**

9GAAL21B15

BOEING 737-800

Parts included in this package:

| FU  | Fuselage                   | Page | 2 |
|-----|----------------------------|------|---|
| WB  | Wing Box                   | Page | 2 |
| TV  | Vertical Stabilizer        | Page | 2 |
| TH  | Horizontal Stabilizer      | Page | 2 |
| NG  | Nose Landing Gear          | Page | 2 |
| WG2 | Wing, Underside, Port      | Page | 3 |
| WG3 | Wing, Underside, Starboard | Page | 3 |
| WG1 | Wing, Upper                | Page | 3 |
| WF  | Wing Fairings              | Page | 3 |
| ΕI  | Engine Interiors           | Page | 3 |
| EC  | Engine Cowlings            | Page | 3 |
| MG  | Main Landing Gear          | Page | 3 |
|     |                            |      |   |

## **BOEING 737-8WL / AMERICAN AIRLINES**

9GAAL21B15

Paper-based scale model design system Copyright © 2021 — Airigami / Airline designs and logos are reproduced for Fair Use educational and informational purposes. USE OF THIS TEMPLATE FOR FINANCIAL GAIN IS PROHIBITED.