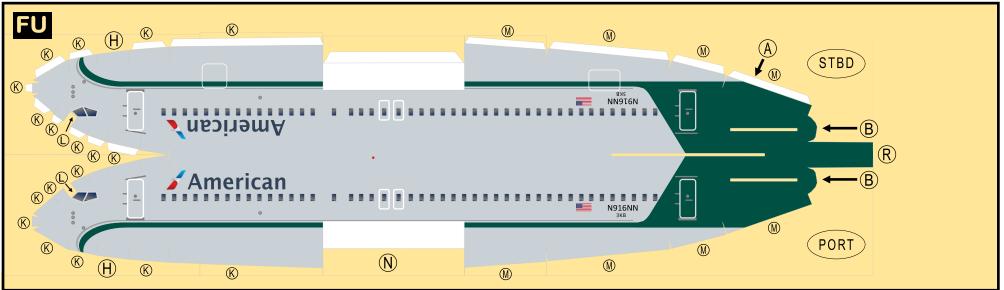

## **AMERICAN AIRLINES**

9GAAL21B15

BOEING 737-800

Parts included in this package:

| FU  | Fuselage                   | Page | 2 |
|-----|----------------------------|------|---|
| WB  | Wing Box                   | Page | 2 |
| TV  | Vertical Stabilizer        | Page | 2 |
| TH  | Horizontal Stabilizer      | Page | 2 |
| NG  | Nose Landing Gear          | Page | 2 |
| WG2 | Wing, Underside, Port      | Page | 3 |
| WG3 | Wing, Underside, Starboard | Page | 3 |
| WG1 | Wing, Upper                | Page | 3 |
| WF  | Wing Fairings              | Page | 3 |
| ΕI  | Engine Interiors           | Page | 3 |
| EC  | Engine Cowlings            | Page | 3 |
| MG  | Main Landing Gear          | Page | 3 |
|     |                            |      |   |

## INSTRUCTIONS

For instructions on how to build this model, refer to manual INSTRUCTIONS 1A

Paper-based scale model design system Copyright © 2001-2021 - James Messner / Airigami. Airline designs and logos are reproduced for Fair Use educational and informational purposes. All logos and designs remain the property of their respective copyright and trademark owners.