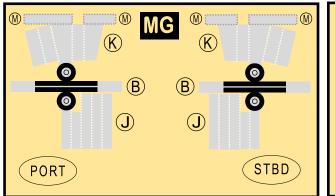

## **AMERICAN AIRLINES**

9GAAL21B15

BOEING 737-800

Parts included in this package:

| FU  | Fuselage                   | Page | 2 |
|-----|----------------------------|------|---|
| WB  | Wing Box                   | Page | 2 |
| TV  | Vertical Stabilizer        | Page | 2 |
| TH  | Horizontal Stabilizer      | Page | 2 |
| NG  | Nose Landing Gear          | Page | 2 |
| WG2 | Wing, Underside, Port      | Page | 3 |
| WG3 | Wing, Underside, Starboard | Page | 3 |
| WG1 | Wing, Upper                | Page | 3 |
| WF  | Wing Fairings              | Page | 3 |
| ΕI  | Engine Interiors           | Page | 3 |
| EC  | Engine Cowlings            | Page | 3 |
| MG  | Main Landing Gear          | Page | 3 |
|     |                            |      |   |