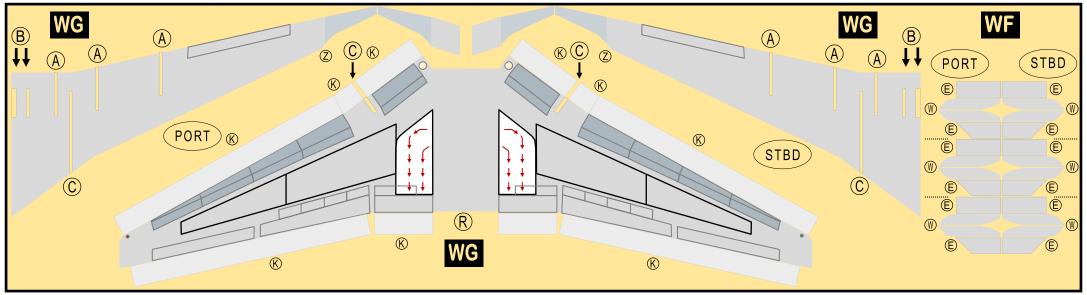

## **AMERICAN AIRLINES**

9GAAL21B15

BOEING 737-800

Parts included in this package:

| FU  | Fuselage                   | Page | 2 |
|-----|----------------------------|------|---|
| WB  | Wing Box                   | Page | 2 |
| TV  | Vertical Stabilizer        | Page | 2 |
| TH  | Horizontal Stabilizer      | Page | 2 |
| NG  | Nose Landing Gear          | Page | 2 |
| WG2 | Wing, Underside, Port      | Page | 3 |
| WG3 | Wing, Underside, Starboard | Page | 3 |
| WG1 | Wing, Upper                | Page | 3 |
| WF  | Wing Fairings              | Page | 3 |
| ΕI  | Engine Interiors           | Page | 3 |
| EC  | Engine Cowlings            | Page | 3 |
| MG  | Main Landing Gear          | Page | 3 |
|     |                            |      |   |