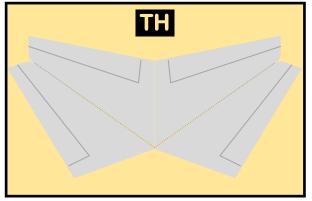

## 9GDLA20J42

Parts included in this package:

| FU  | Fuselage                   | Page 2 |
|-----|----------------------------|--------|
| WB  | Wing Box                   | Page 2 |
| TV  | Vertical Stabilizer        | Page 2 |
| EC  | Engine Cowlings            | Page 2 |
| WG2 | Wing, Underside, Port      | Page 3 |
| WG3 | Wing, Underside, Starboard | Page 3 |
| WG1 | Wing, Upper                | Page 3 |
| WF  | Wing Fairings              | Page 3 |
| ΕI  | Engine Interiors           | Page 3 |
| MG  | Main Landing Gear          | Page 3 |
| NG  | Nose Landing Gear          | Page 3 |
| TH  | Horizontal Stabilizer      | Page 3 |