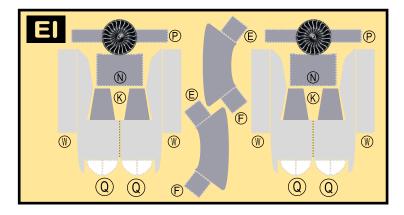

## 9GDLA20J42

Parts included in this package:

| FU  | Fuselage                   | Page 2 |
|-----|----------------------------|--------|
| WB  | Wing Box                   | Page 2 |
| TV  | Vertical Stabilizer        | Page 2 |
| EC  | Engine Cowlings            | Page 2 |
| WG2 | Wing, Underside, Port      | Page 3 |
| WG3 | Wing, Underside, Starboard | Page 3 |
| WG1 | Wing, Upper                | Page 3 |
| WF  | Wing Fairings              | Page 3 |
| ΕI  | Engine Interiors           | Page 3 |
| MG  | Main Landing Gear          | Page 3 |
| NG  | Nose Landing Gear          | Page 3 |
| TH  | Horizontal Stabilizer      | Page 3 |