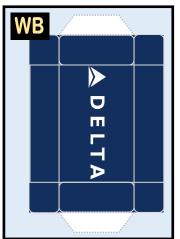

## 9GDLA20J42

Parts included in this package:

| FU  | Fuselage                   | Page 2 |
|-----|----------------------------|--------|
| WB  | Wing Box                   | Page 2 |
| TV  | Vertical Stabilizer        | Page 2 |
| EC  | Engine Cowlings            | Page 2 |
| WG2 | Wing, Underside, Port      | Page 3 |
| WG3 | Wing, Underside, Starboard | Page 3 |
| WG1 | Wing, Upper                | Page 3 |
| WF  | Wing Fairings              | Page 3 |
| ΕI  | Engine Interiors           | Page 3 |
| MG  | Main Landing Gear          | Page 3 |
| NG  | Nose Landing Gear          | Page 3 |
| TH  | Horizontal Stabilizer      | Page 3 |

# **AIRBUS A321-2LR / DELTA AIRLINES**

9GDLA20J42

Paper-based scale model design system Copyright © 2020 - Airigami / Airline designs and logos are reproduced for Fair Use educational and informational purposes. USE OF THIS TEMPLATE FOR FINANCIAL GAIN IS PROHIBITED.