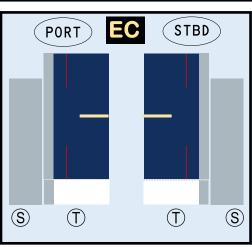

## 9GDLA20J42

Parts included in this package:

| FU  | Fuselage                   | Page 2 |
|-----|----------------------------|--------|
| WB  | Wing Box                   | Page 2 |
| TV  | Vertical Stabilizer        | Page 2 |
| EC  | Engine Cowlings            | Page 2 |
| WG2 | Wing, Underside, Port      | Page 3 |
| WG3 | Wing, Underside, Starboard | Page 3 |
| WG1 | Wing, Upper                | Page 3 |
| WF  | Wing Fairings              | Page 3 |
| ΕI  | Engine Interiors           | Page 3 |
| MG  | Main Landing Gear          | Page 3 |
| NG  | Nose Landing Gear          | Page 3 |
| TH  | Horizontal Stabilizer      | Page 3 |