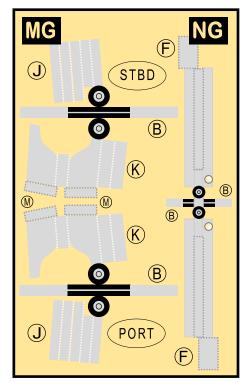

## 9GDLA20J42

Parts included in this package:

| FU  | Fuselage                   | Page 2 |
|-----|----------------------------|--------|
| WB  | Wing Box                   | Page 2 |
| TV  | Vertical Stabilizer        | Page 2 |
| EC  | Engine Cowlings            | Page 2 |
| WG2 | Wing, Underside, Port      | Page 3 |
| WG3 | Wing, Underside, Starboard | Page 3 |
| WG1 | Wing, Upper                | Page 3 |
| WF  | Wing Fairings              | Page 3 |
| ΕI  | Engine Interiors           | Page 3 |
| MG  | Main Landing Gear          | Page 3 |
| NG  | Nose Landing Gear          | Page 3 |
| TH  | Horizontal Stabilizer      | Page 3 |