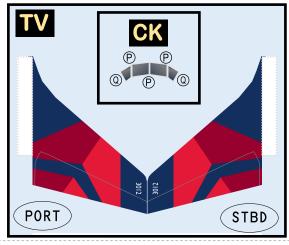

## 9GDLA20J42

Parts included in this package:

| FU  | Fuselage                   | Page 2 |
|-----|----------------------------|--------|
| WB  | Wing Box                   | Page 2 |
| TV  | Vertical Stabilizer        | Page 2 |
| EC  | Engine Cowlings            | Page 2 |
| WG2 | Wing, Underside, Port      | Page 3 |
| WG3 | Wing, Underside, Starboard | Page 3 |
| WG1 | Wing, Upper                | Page 3 |
| WF  | Wing Fairings              | Page 3 |
| ΕI  | Engine Interiors           | Page 3 |
| MG  | Main Landing Gear          | Page 3 |
| NG  | Nose Landing Gear          | Page 3 |
| TH  | Horizontal Stabilizer      | Page 3 |