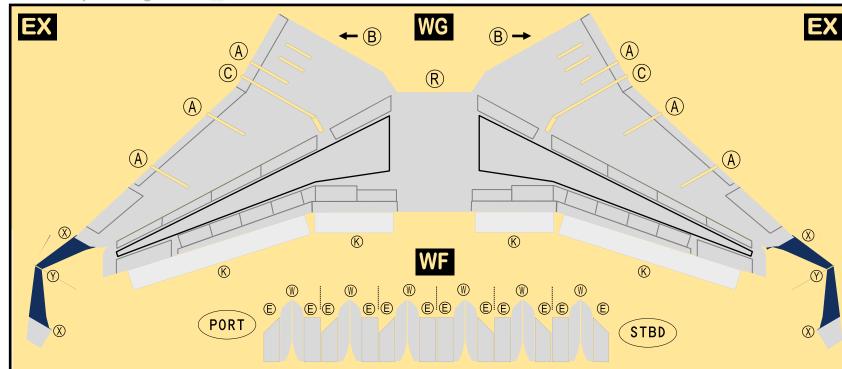

## 9GDLA20J42

Parts included in this package:

| FU  | Fuselage                   | Page 2 |
|-----|----------------------------|--------|
| WB  | Wing Box                   | Page 2 |
| TV  | Vertical Stabilizer        | Page 2 |
| EC  | Engine Cowlings            | Page 2 |
| WG2 | Wing, Underside, Port      | Page 3 |
| WG3 | Wing, Underside, Starboard | Page 3 |
| WG1 | Wing, Upper                | Page 3 |
| WF  | Wing Fairings              | Page 3 |
| ΕI  | Engine Interiors           | Page 3 |
| MG  | Main Landing Gear          | Page 3 |
| NG  | Nose Landing Gear          | Page 3 |
| TH  | Horizontal Stabilizer      | Page 3 |