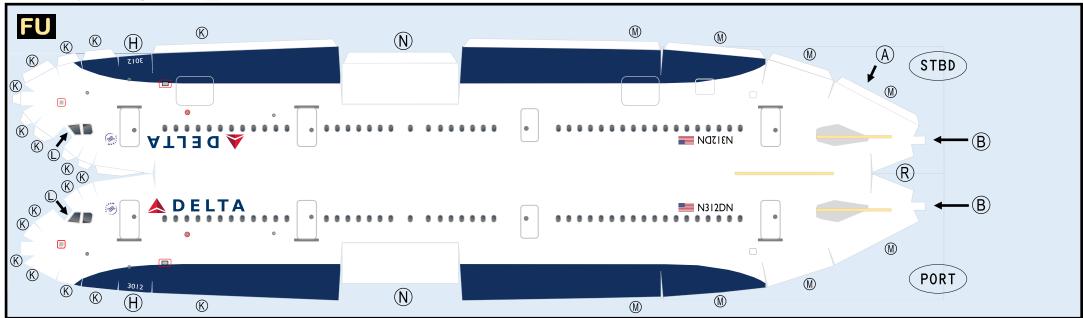

## 9GDLA20J42

Parts included in this package:

| FU  | Fuselage                   | Page 2 |
|-----|----------------------------|--------|
| WB  | Wing Box                   | Page 2 |
| TV  | Vertical Stabilizer        | Page 2 |
| EC  | Engine Cowlings            | Page 2 |
| WG2 | Wing, Underside, Port      | Page 3 |
| WG3 | Wing, Underside, Starboard | Page 3 |
| WG1 | Wing, Upper                | Page 3 |
| WF  | Wing Fairings              | Page 3 |
| ΕI  | Engine Interiors           | Page 3 |
| MG  | Main Landing Gear          | Page 3 |
| NG  | Nose Landing Gear          | Page 3 |
| TH  | Horizontal Stabilizer      | Page 3 |

## **AIRBUS A321-2LR / DELTA AIRLINES**

9GDLA20J42

Paper-based scale model design system Copyright © 2020 — Airigami / Airline designs and logos are reproduced for Fair Use educational and informational purposes. USE OF THIS TEMPLATE FOR FINANCIAL GAIN IS PROHIBITED.