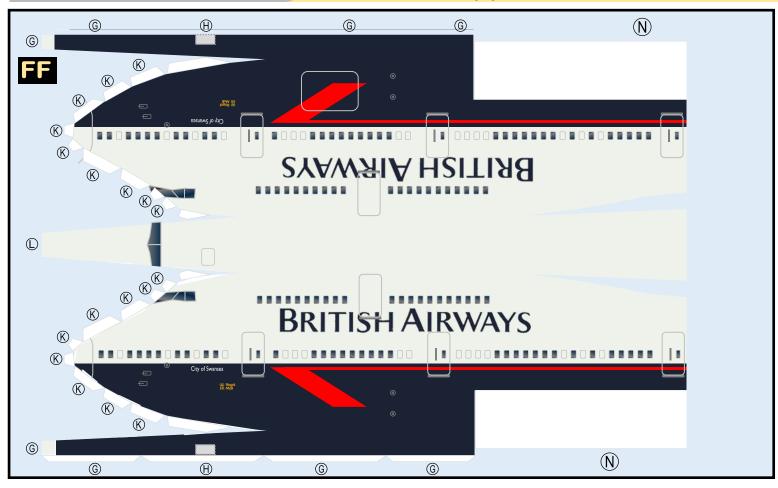

# airigami.8

TEMPLATE

8GBAW20H28

.. .... .. ..

| Parts | included | in | this | package: |  |
|-------|----------|----|------|----------|--|

| FF | Fuselage Forward    | Page 2 | TH     | Horizontal Stabilizer         | Page 5           | This is a g           |
|----|---------------------|--------|--------|-------------------------------|------------------|-----------------------|
| NG | Nose Landing Gear   | Page 2 | WS     | Wing, Starboard               | Page 6           | design is p           |
| FA | Fuselage Aft        | Page 3 | GS     | Main Landing Gear Strut       | Page 6           | ever pay fo           |
| TV | Vertical Stabilizer | Page 4 | WP     | Wing, Port                    | Page 7           | you to cons           |
| WB | Wing Box            | Page 4 |        | -                             | -                | www.papiera           |
| MG | Main Landing Gear   | Page 4 |        |                               |                  | the joy of everybody. |
| CG | Center Landing Gear | Page 4 |        |                               |                  | \$20, \$50 or         |
| WS | Wing Struts         | Page 4 | For be | est results, we recommend the | hat this package | alive and,            |
| EC | Engine Cowlings     | Page 5 |        | Inted on the following pape:  | 1 5              |                       |
| EI | Engine Interiors    | Page 5 | -      | s 2-7 Model                   | Glossy 801bs     | INSTRUCTION           |
|    |                     | rage o | rager  |                               | 010003 00100     | For instruc           |
|    |                     |        |        |                               |                  | manual TNC            |

#### **BOEING 747-400 / BRITISH AIRWAYS**