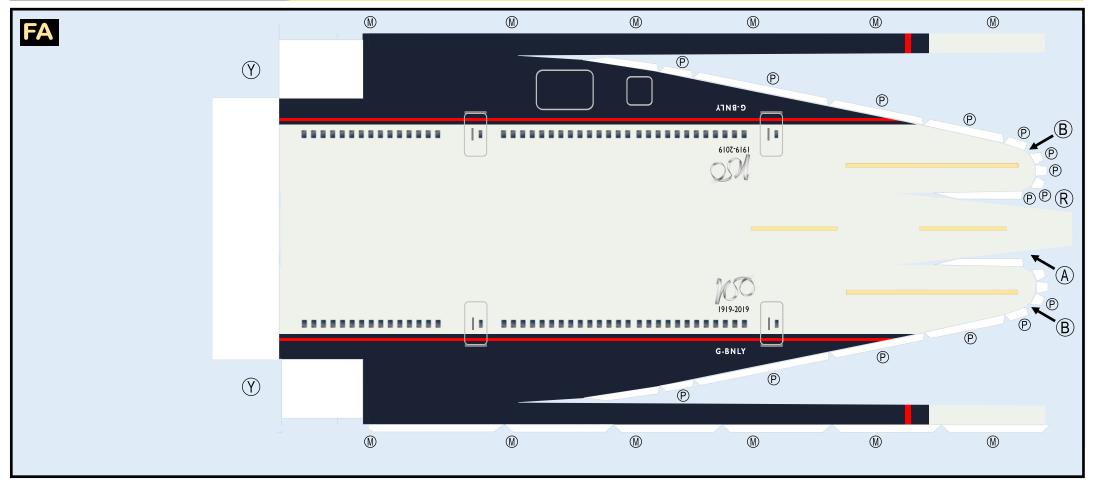

#### ONS

1919.2019

............

actions on how to build this model, refer to manual **INSTRUCTIONS D** 

#### **BOEING 747-400 / BRITISH AIRWAYS**