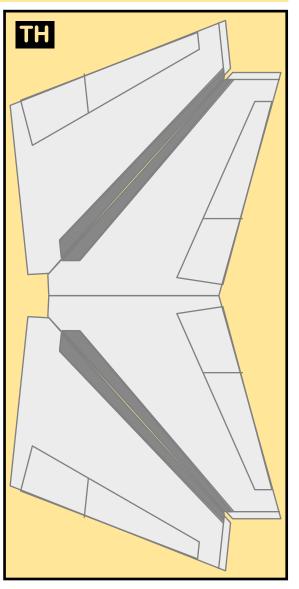

| TH | Horizontal Stabilizer   | Page | 5 |
|----|-------------------------|------|---|
| WS | Wing, Starboard         | Page | 6 |
| GS | Main Landing Gear Strut | Page | 6 |
| WP | Wing, Port              | Page | 7 |
|    |                         |      |   |