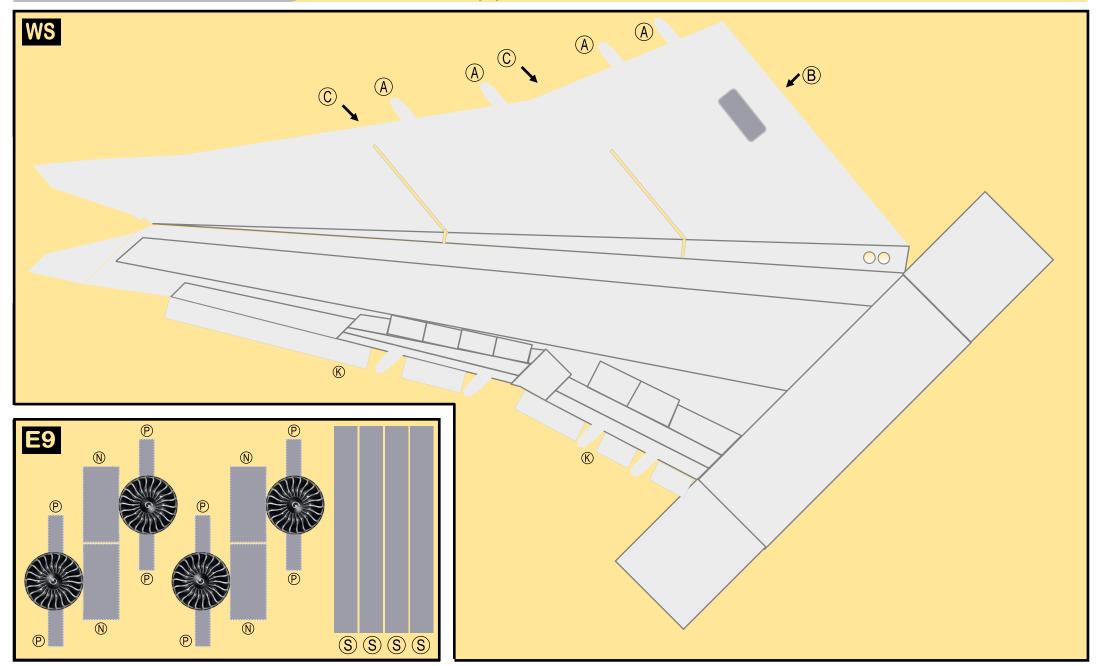

Page 4

Page 5

Page 5

Parts included in this package:

- FF Fuselage Forward
  NG Nose Landing Gear
  FA Fuselage Aft
  TV Vertical Stabilizer
- WB Wing Box
- MG Main Landing Gear
- CG Center Landing Gear
- WS Wing Struts
- EC Engine Cowlings
- EI Engine Interiors

| TH | Horizontal Stabilizer   | Page | 5 |
|----|-------------------------|------|---|
| WS | Wing, Starboard         | Page | 6 |
| GS | Main Landing Gear Strut | Page | 6 |
| WP | Wing, Port              | Page | 7 |
|    |                         |      |   |