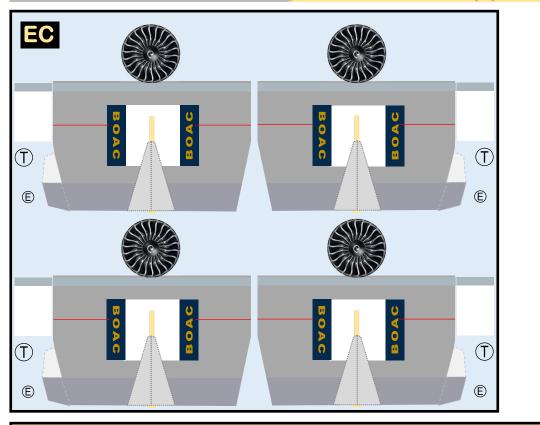

Page 4

Page 5

Page 5

Parts included in this package:

- FF Fuselage Forward
  NG Nose Landing Gear
  FA Fuselage Aft
  TV Vertical Stabilizer
- WB Wing Box
- MG Main Landing Gear
- CG Center Landing Gear
- WS Wing Struts
- EC Engine Cowlings
- EI Engine Interiors