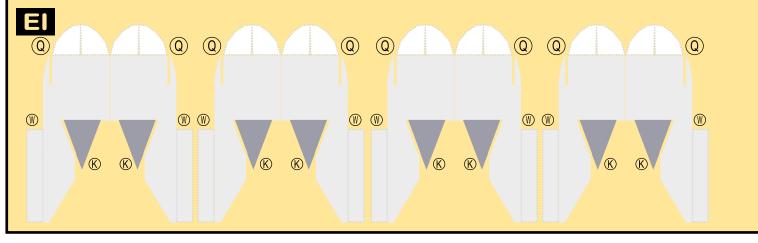

Page 4

Page 5

Page 5

Parts included in this package:

- FF Fuselage Forward
  NG Nose Landing Gear
  FA Fuselage Aft
  TV Vertical Stabilizer
- WB Wing Box
- MG Main Landing Gear
- CG Center Landing Gear
- WS Wing Struts
- EC Engine Cowlings
- EI Engine Interiors