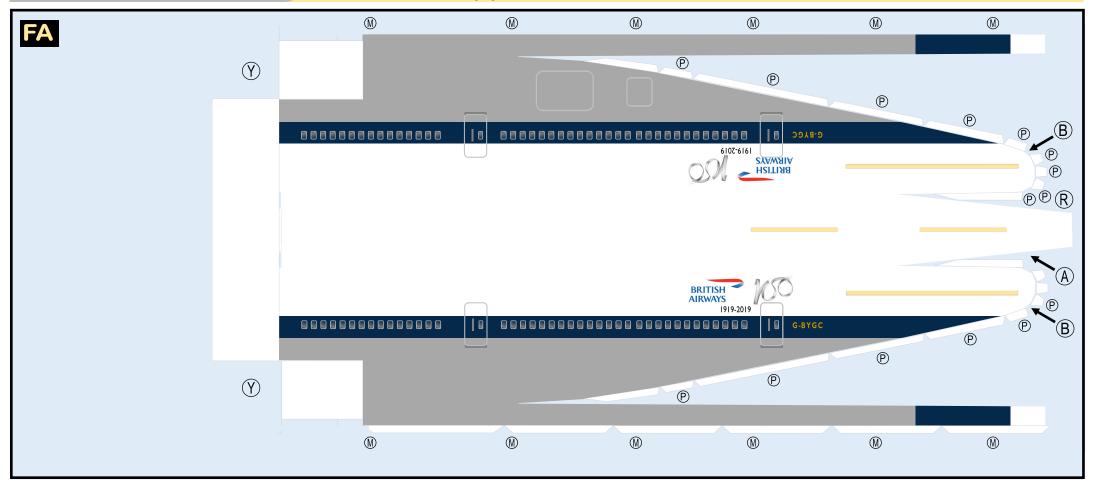

Page 4

Page 5

Page 5

Parts included in this package:

- FF Fuselage Forward
  NG Nose Landing Gear
  FA Fuselage Aft
  TV Vertical Stabilizer
- WB Wing Box
- MG Main Landing Gear
- CG Center Landing Gear
- WS Wing Struts
- EC Engine Cowlings
- EI Engine Interiors