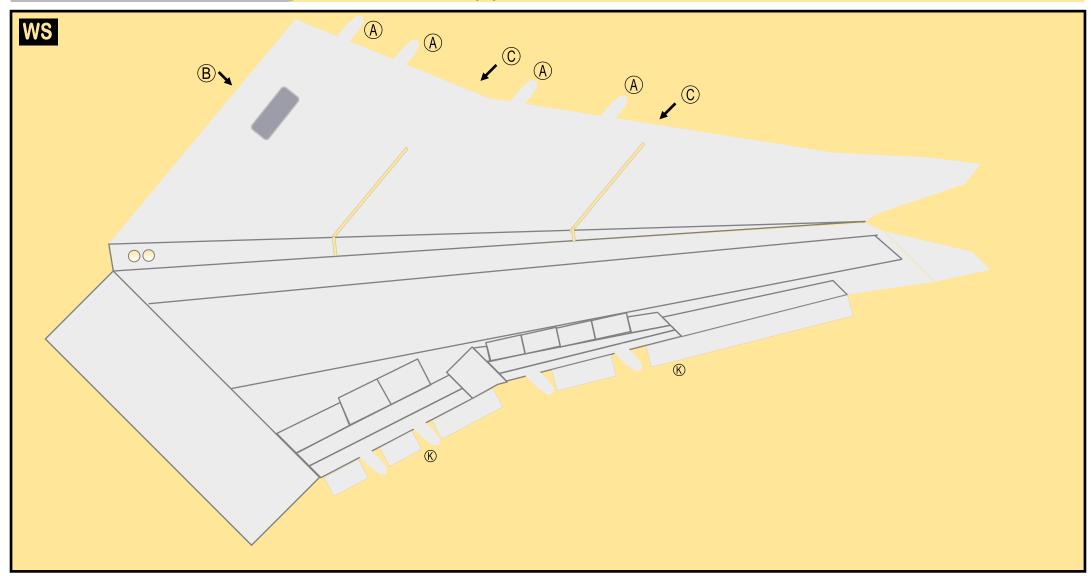

| TH | Horizontal Stabilizer   | Page | 5 |
|----|-------------------------|------|---|
| WS | Wing, Starboard         | Page | 6 |
| GS | Main Landing Gear Strut | Page | 6 |
| WP | Wing, Port              | Page | 7 |
|    |                         |      |   |