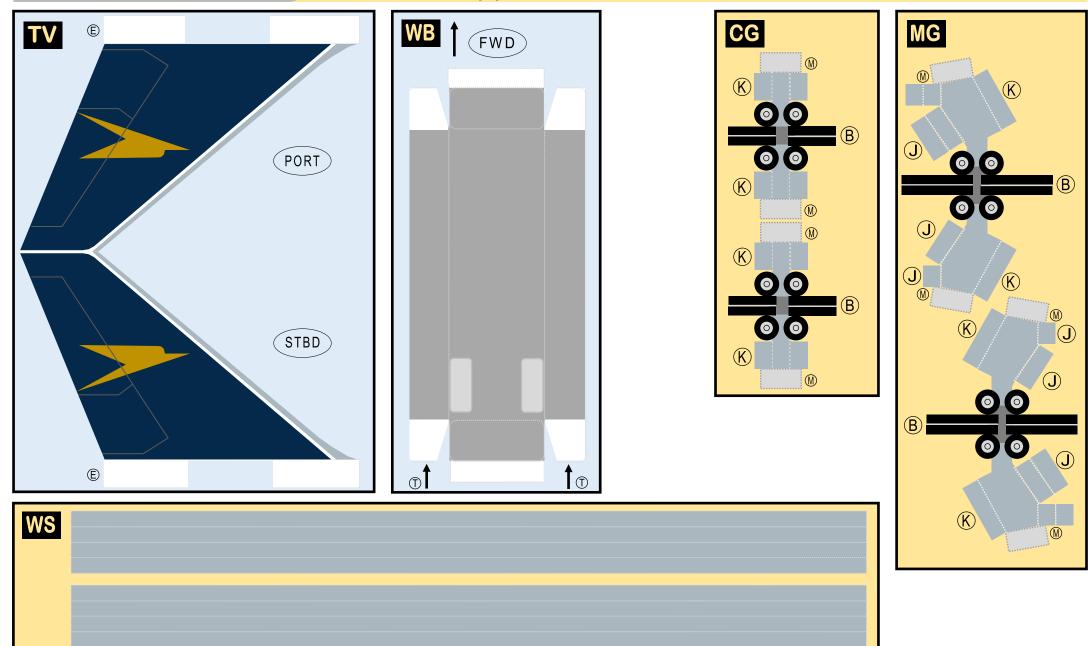

Page 4

Page 5

Page 5

Parts included in this package:

- FF Fuselage Forward
  NG Nose Landing Gear
  FA Fuselage Aft
  TV Vertical Stabilizer
- WB Wing Box
- MG Main Landing Gear
- CG Center Landing Gear
- WS Wing Struts
- EC Engine Cowlings
- EI Engine Interiors

| TH | Horizontal Stabilizer   | Page | 5 |
|----|-------------------------|------|---|
| WS | Wing, Starboard         | Page | 6 |
| GS | Main Landing Gear Strut | Page | 6 |
| WP | Wing, Port              | Page | 7 |
|    |                         |      |   |