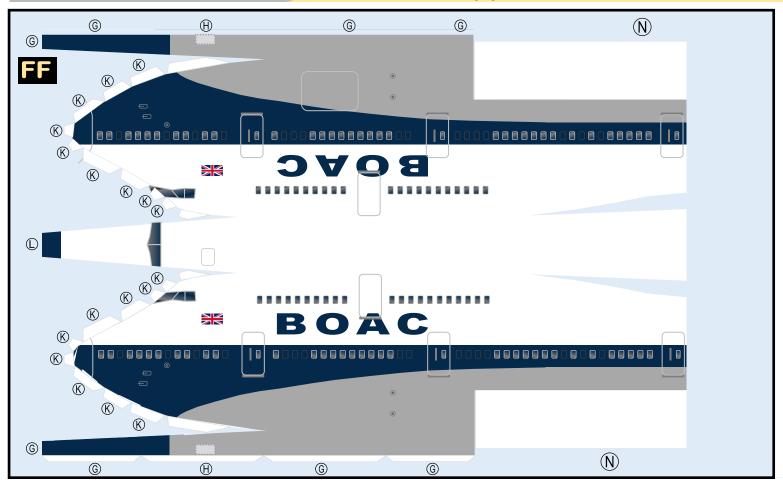

Page 4

Page 5

Page 5

Parts included in this package:

- FF Fuselage Forward
  NG Nose Landing Gear
  FA Fuselage Aft
  TV Vertical Stabilizer
- WB Wing Box
- MG Main Landing Gear
- CG Center Landing Gear
- WS Wing Struts
- EC Engine Cowlings
- EI Engine Interiors