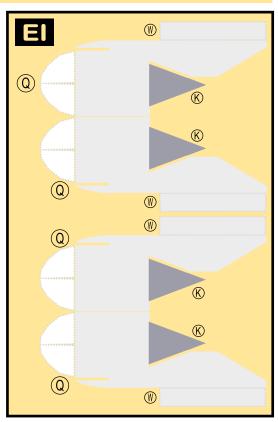

#### Parts included in this package:

| FF | Fuselage Forward        | Page 2 |
|----|-------------------------|--------|
| EC | Engine Cowlings         | Page 2 |
| TH | Horizontal Stabilizer   | Page 2 |
| FA | Fuselage Aft            | Page 3 |
| WB | Wing Box                | Page 3 |
| NG | Nose Landing Gear       | Page 3 |
| TV | Vertical Stabilizer     | Page 3 |
| WS | Wing, Starboard         | Page 4 |
| MG | Main Landing Gear       | Page 4 |
| GS | Main Landing Gear Strut | Page 4 |
| WP | Wing, Port              | Page 5 |
| ΕI | Engine Interiors        | Page 5 |

#### INSTRUCTIONS

For instructions on how to build this model, refer to manual INSTRUCTIONS A

Paper-based scale model design system Copyright © 2001-2020 - James Messner / Airigami.

Airline designs and logos are reproduced for Fair Use educational and informational purposes. All logos and designs remain the property of their respective copyright and trademark owners.