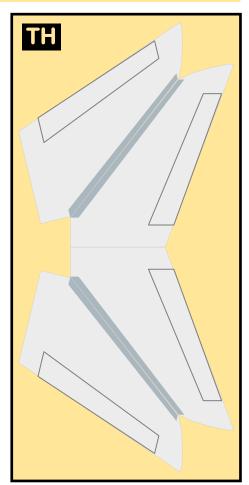

#### Parts included in this package:

| FF | Fuselage Forward        | Page 2 |
|----|-------------------------|--------|
| EC | Engine Cowlings         | Page 2 |
| TH | Horizontal Stabilizer   | Page 2 |
| FA | Fuselage Aft            | Page 3 |
| WB | Wing Box                | Page 3 |
| NG | Nose Landing Gear       | Page 3 |
| TV | Vertical Stabilizer     | Page 3 |
| WS | Wing, Starboard         | Page 4 |
| MG | Main Landing Gear       | Page 4 |
| GS | Main Landing Gear Strut | Page 4 |
| WP | Wing, Port              | Page 5 |
| ΕI | Engine Interiors        | Page 5 |

### **AIRBUS A350-900 / LUFTHANSA**

8GDLH20E19

Paper-based scale model design system Copyright © 2020 - Airigami / Airline designs and logos are reproduced for Fair Use educational and informational purposes. USE OF THIS TEMPLATE FOR FINANCIAL GAIN IS PROHIBITED.