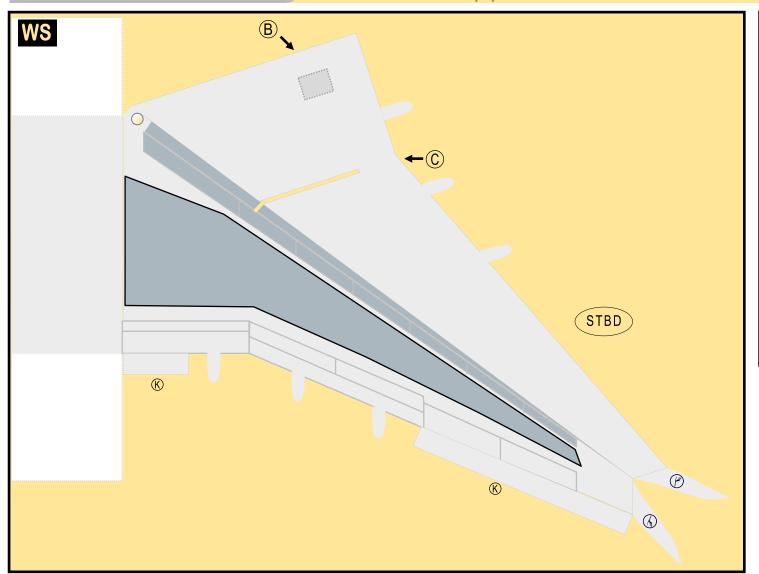

#### Parts included in this package:

| FF | Fuselage Forward        | Page 2 |
|----|-------------------------|--------|
| EC | Engine Cowlings         | Page 2 |
| TH | Horizontal Stabilizer   | Page 2 |
| FA | Fuselage Aft            | Page 3 |
| WB | Wing Box                | Page 3 |
| NG | Nose Landing Gear       | Page 3 |
| TV | Vertical Stabilizer     | Page 3 |
| WS | Wing, Starboard         | Page 4 |
| MG | Main Landing Gear       | Page 4 |
| GS | Main Landing Gear Strut | Page 4 |
| WP | Wing, Port              | Page 5 |
| ΕI | Engine Interiors        | Page 5 |

## **AIRBUS A350-900 / LUFTHANSA**

8GDLH20E19

Paper-based scale model design system Copyright © 2020 - Airigami / Airline designs and logos are reproduced for Fair Use educational and informational purposes. USE OF THIS TEMPLATE FOR FINANCIAL GAIN IS PROHIBITED.