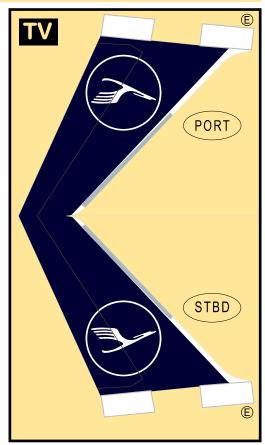

#### Parts included in this package:

| FF | Fuselage Forward        | Page 2 |
|----|-------------------------|--------|
| EC | Engine Cowlings         | Page 2 |
| TH | Horizontal Stabilizer   | Page 2 |
| FA | Fuselage Aft            | Page 3 |
| WB | Wing Box                | Page 3 |
| NG | Nose Landing Gear       | Page 3 |
| TV | Vertical Stabilizer     | Page 3 |
| WS | Wing, Starboard         | Page 4 |
| MG | Main Landing Gear       | Page 4 |
| GS | Main Landing Gear Strut | Page 4 |
| WP | Wing, Port              | Page 5 |
| ΕI | Engine Interiors        | Page 5 |

### **AIRBUS A350-900 / LUFTHANSA**

8GDLH20E19

Paper-based scale model design system Copyright © 2020 — Airigami / Airline designs and logos are reproduced for Fair Use educational and informational purposes. USE OF THIS TEMPLATE FOR FINANCIAL GAIN IS PROHIBITED.