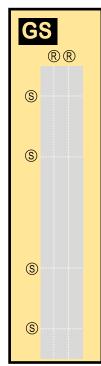

#### Parts included in this package:

| FF | Fuselage Forward        | Page 2 |
|----|-------------------------|--------|
| EC | Engine Cowlings         | Page 2 |
| TH | Horizontal Stabilizer   | Page 2 |
| FA | Fuselage Aft            | Page 3 |
| WB | Wing Box                | Page 3 |
| NG | Nose Landing Gear       | Page 3 |
| TV | Vertical Stabilizer     | Page 3 |
| WS | Wing, Starboard         | Page 4 |
| MG | Main Landing Gear       | Page 4 |
| GS | Main Landing Gear Strut | Page 4 |
| WP | Wing, Port              | Page 5 |
| ΕI | Engine Interiors        | Page 5 |

### **AIRBUS A350-900 / LUFTHANSA**

8GDLH20E19

Paper-based scale model design system Copyright © 2020 — Airigami / Airline designs and logos are reproduced for Fair Use educational and informational purposes. USE OF THIS TEMPLATE FOR FINANCIAL GAIN IS PROHIBITED.