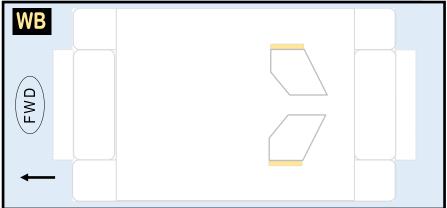

#### Parts included in this package:

| FF | Fuselage Forward        | Page 2 |
|----|-------------------------|--------|
| EC | Engine Cowlings         | Page 2 |
| TH | Horizontal Stabilizer   | Page 2 |
| FA | Fuselage Aft            | Page 3 |
| WB | Wing Box                | Page 3 |
| NG | Nose Landing Gear       | Page 3 |
| TV | Vertical Stabilizer     | Page 3 |
| WS | Wing, Starboard         | Page 4 |
| MG | Main Landing Gear       | Page 4 |
| GS | Main Landing Gear Strut | Page 4 |
| WP | Wing, Port              | Page 5 |
| ΕI | Engine Interiors        | Page 5 |

### **AIRBUS A350-900 / LUFTHANSA**

8GDLH20E19

Paper-based scale model design system Copyright © 2020 - Airigami / Airline designs and logos are reproduced for Fair Use educational and informational purposes. USE OF THIS TEMPLATE FOR FINANCIAL GAIN IS PROHIBITED.