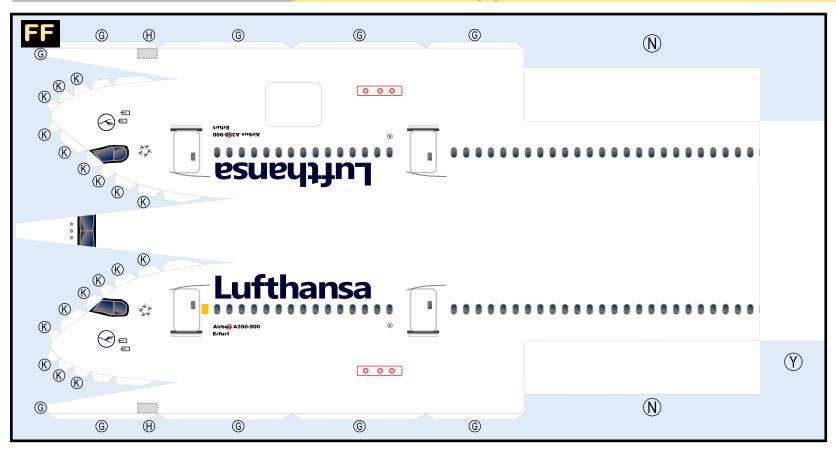

#### Parts included in this package:

| FF | Fuselage Forward        | Page 2 |
|----|-------------------------|--------|
| EC | Engine Cowlings         | Page 2 |
| TH | Horizontal Stabilizer   | Page 2 |
| FA | Fuselage Aft            | Page 3 |
| WB | Wing Box                | Page 3 |
| NG | Nose Landing Gear       | Page 3 |
| TV | Vertical Stabilizer     | Page 3 |
| WS | Wing, Starboard         | Page 4 |
| MG | Main Landing Gear       | Page 4 |
| GS | Main Landing Gear Strut | Page 4 |
| WP | Wing, Port              | Page 5 |
| ΕI | Engine Interiors        | Page 5 |

### **AIRBUS A350-900 / LUFTHANSA**

8GDLH20E19

Paper-based scale model design system Copyright © 2020 — Airigami / Airline designs and logos are reproduced for Fair Use educational and informational purposes. USE OF THIS TEMPLATE FOR FINANCIAL GAIN IS PROHIBITED.