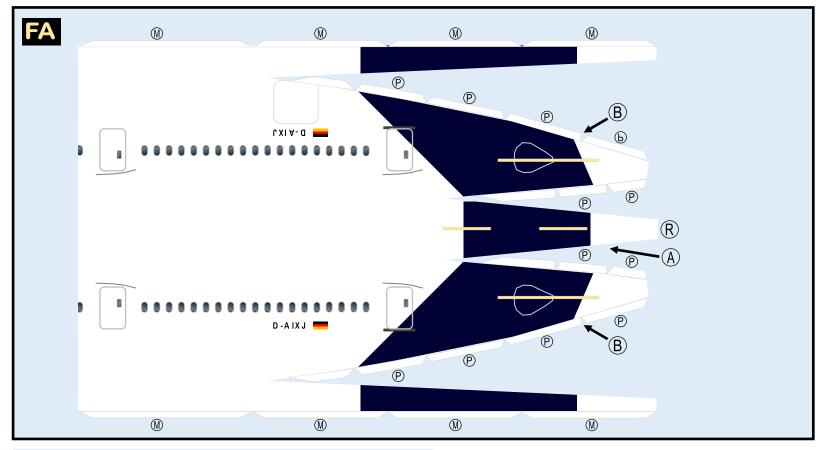

#### Parts included in this package:

| FF | Fuselage Forward        | Page 2 |
|----|-------------------------|--------|
| EC | Engine Cowlings         | Page 2 |
| TH | Horizontal Stabilizer   | Page 2 |
| FA | Fuselage Aft            | Page 3 |
| WB | Wing Box                | Page 3 |
| NG | Nose Landing Gear       | Page 3 |
| TV | Vertical Stabilizer     | Page 3 |
| WS | Wing, Starboard         | Page 4 |
| MG | Main Landing Gear       | Page 4 |
| GS | Main Landing Gear Strut | Page 4 |
| WP | Wing, Port              | Page 5 |
| ΕI | Engine Interiors        | Page 5 |

## **AIRBUS A350-900 / LUFTHANSA**

8GDLH20E19

Paper-based scale model design system Copyright © 2020 - Airigami / Airline designs and logos are reproduced for Fair Use educational and informational purposes. USE OF THIS TEMPLATE FOR FINANCIAL GAIN IS PROHIBITED.