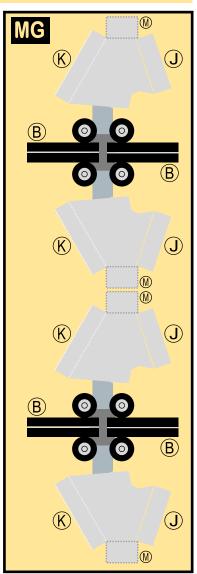

#### Parts included in this package:

| FF | Fuselage Forward        | Page 2 |
|----|-------------------------|--------|
| EC | Engine Cowlings         | Page 2 |
| TH | Horizontal Stabilizer   | Page 2 |
| FA | Fuselage Aft            | Page 3 |
| WB | Wing Box                | Page 3 |
| NG | Nose Landing Gear       | Page 3 |
| TV | Vertical Stabilizer     | Page 3 |
| WS | Wing, Starboard         | Page 4 |
| MG | Main Landing Gear       | Page 4 |
| GS | Main Landing Gear Strut | Page 4 |
| WP | Wing, Port              | Page 5 |
| ΕI | Engine Interiors        | Page 5 |

### **AIRBUS A350-900 / LUFTHANSA**

8GDLH20E19

Paper-based scale model design system Copyright © 2020 - Airigami / Airline designs and logos are reproduced for Fair Use educational and informational purposes. USE OF THIS TEMPLATE FOR FINANCIAL GAIN IS PROHIBITED.