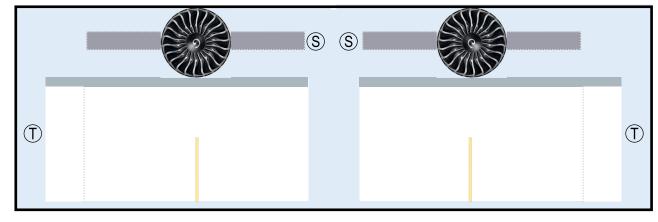

#### Parts included in this package:

| FF | Fuselage Forward        | Page 2 |
|----|-------------------------|--------|
| EC | Engine Cowlings         | Page 2 |
| TH | Horizontal Stabilizer   | Page 2 |
| FA | Fuselage Aft            | Page 3 |
| WB | Wing Box                | Page 3 |
| NG | Nose Landing Gear       | Page 3 |
| TV | Vertical Stabilizer     | Page 3 |
| WS | Wing, Starboard         | Page 4 |
| MG | Main Landing Gear       | Page 4 |
| GS | Main Landing Gear Strut | Page 4 |
| WP | Wing, Port              | Page 5 |
| ΕI | Engine Interiors        | Page 5 |

### **AIRBUS A350-900 / LUFTHANSA**

8GDLH20E19

Paper-based scale model design system Copyright © 2020 - Airigami / Airline designs and logos are reproduced for Fair Use educational and informational purposes. USE OF THIS TEMPLATE FOR FINANCIAL GAIN IS PROHIBITED.