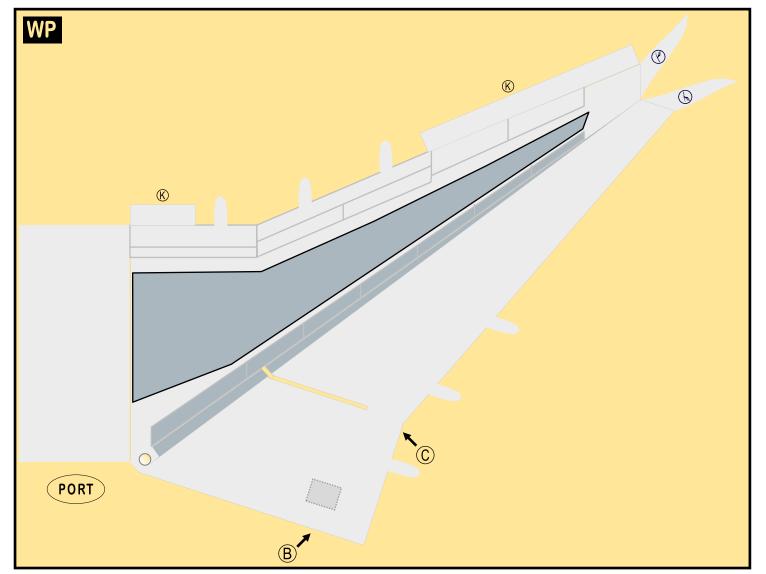

#### Parts included in this package:

| FF | Fuselage Forward        | Page 2 |
|----|-------------------------|--------|
| EC | Engine Cowlings         | Page 2 |
| TH | Horizontal Stabilizer   | Page 2 |
| FA | Fuselage Aft            | Page 3 |
| WB | Wing Box                | Page 3 |
| NG | Nose Landing Gear       | Page 3 |
| TV | Vertical Stabilizer     | Page 3 |
| WS | Wing, Starboard         | Page 4 |
| MG | Main Landing Gear       | Page 4 |
| GS | Main Landing Gear Strut | Page 4 |
| WP | Wing, Port              | Page 5 |
| ΕI | Engine Interiors        | Page 5 |

### **AIRBUS A350-900 / LUFTHANSA**

8GDLH20E19

Paper-based scale model design system Copyright © 2020 - Airigami / Airline designs and logos are reproduced for Fair Use educational and informational purposes. USE OF THIS TEMPLATE FOR FINANCIAL GAIN IS PROHIBITED.