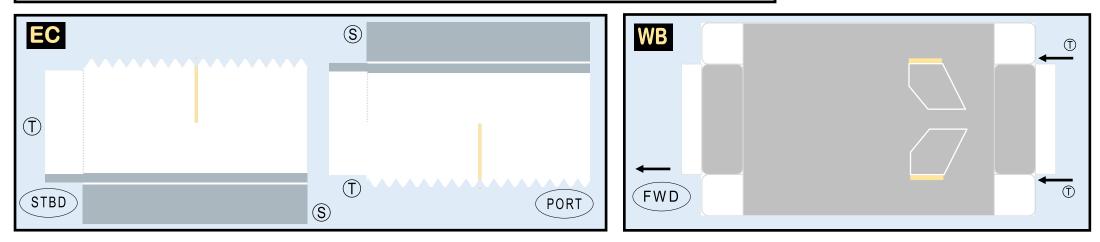

# 9GUAL20D35

Parts included in this package:

FF Fuselage Forward Page 2 ЕC Engine Cowlings Page 2 WB Wing Box Page 2 FA Fuselage Aft Page 3 WF Wing Fairings Page 3 ΤV Vertical Stabilizer Page 3 ΤH Horizontal Stabilizer Page 3 WS Wing, Starboard Page 4 MG Main Landing Gear Page 4 NG Nose Landing Gear Page 4 GS Main Landing Gear Strut Page 4 WP Wing, Port Page 5

9GUAL20D35

Paper-based scale model design system Copyright © 2020 - Airigami / Airline designs and logos are reproduced for Fair Use educational and informational purposes. USE OF THIS TEMPLATE FOR FINANCIAL GAIN IS PROHIBITED.