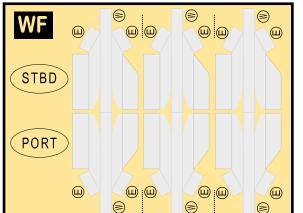

# 9GUAL20D35

Parts included in this package:

FF Fuselage Forward Page 2 ЕC Engine Cowlings Page 2 WB Wing Box Page 2 FA Fuselage Aft Page 3 WF Wing Fairings Page 3 ΤV Vertical Stabilizer Page 3 ΤH Horizontal Stabilizer Page 3 WS Wing, Starboard Page 4 MG Main Landing Gear Page 4 NG Nose Landing Gear Page 4 GS Main Landing Gear Strut Page 4 WP Wing, Port Page 5

9GUAL20D35

Paper-based scale model design system Copyright © 2020 - Airigami / Airline designs and logos are reproduced for Fair Use educational and informational purposes. USE OF THIS TEMPLATE FOR FINANCIAL GAIN IS PROHIBITED.