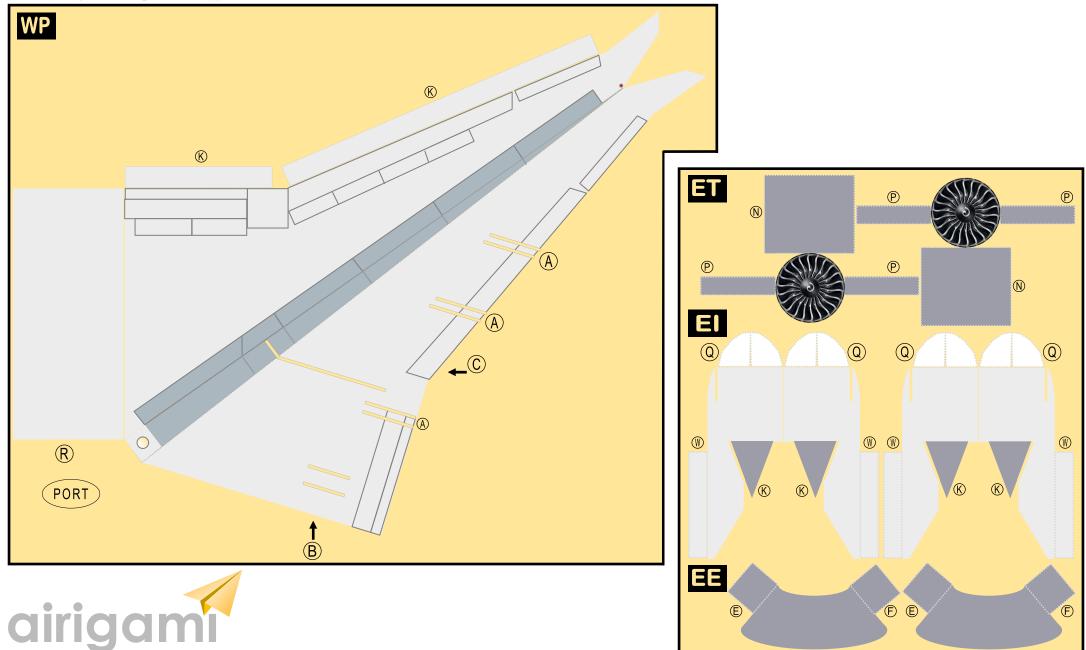

# 9GUAL20D35

Parts included in this package:

FF Fuselage Forward Page 2 ЕC Engine Cowlings Page 2 WB Wing Box Page 2 FA Fuselage Aft Page 3 WF Wing Fairings Page 3 ΤV Vertical Stabilizer Page 3 ΤH Horizontal Stabilizer Page 3 WS Wing, Starboard Page 4 MG Main Landing Gear Page 4 NG Nose Landing Gear Page 4 GS Main Landing Gear Strut Page 4 WP Wing, Port Page 5

Paper-based scale model design system Copyright © 2020 - Airigami / Airline designs and logos are reproduced for Fair Use educational and informational purposes. USE OF THIS TEMPLATE FOR FINANCIAL GAIN IS PROHIBITED.