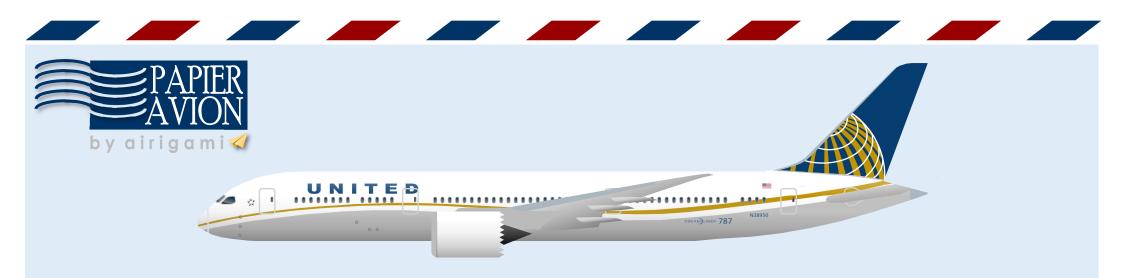

# UNITED AIRLINES

Page 5

BOEING 787-

For best results, we recommend that this package be printed on the following paper stocks: Pages 2-3 Model Glossy 801bs

This is a genuine, official Airigami design. This design is provided free-ofcharge - you should never, ever pay for this design. However, we strongly urge you to consider donating to Airigami at www.papieravion.org. Airigami was established so that the joy of airline modeling can be available to everybody. Please consider making a donation of \$5, \$20, \$50 or whatever you can to help keep Airigami alive and, best of all, free.