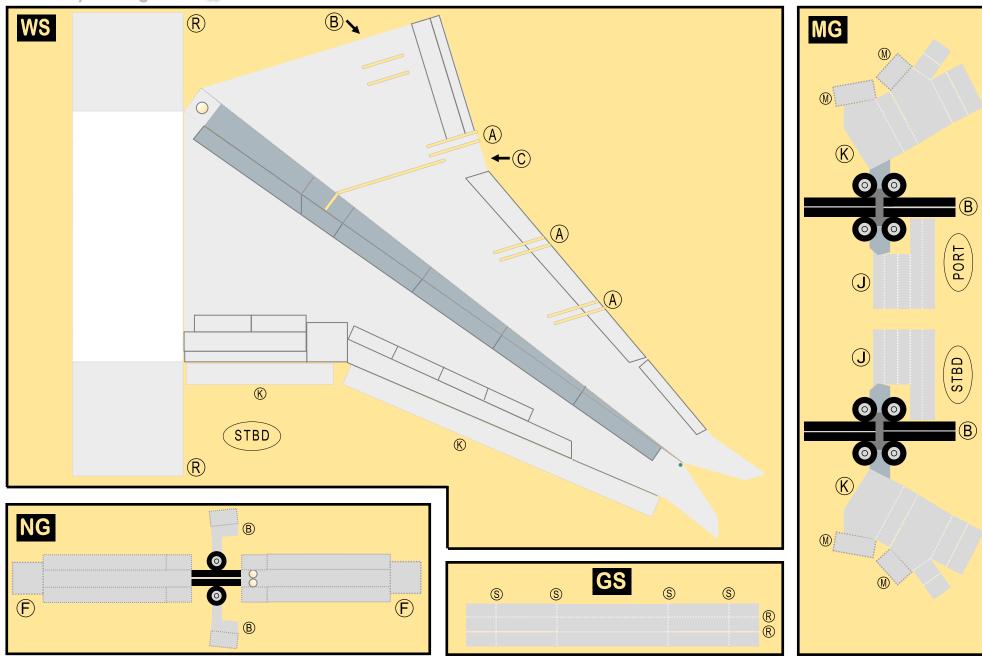

# 9GUAL20D35

Parts included in this package:

FF Fuselage Forward Page 2 ЕC Engine Cowlings Page 2 WB Wing Box Page 2 FA Fuselage Aft Page 3 WF Wing Fairings Page 3 ΤV Vertical Stabilizer Page 3 ΤH Horizontal Stabilizer Page 3 WS Wing, Starboard Page 4 MG Main Landing Gear Page 4 NG Nose Landing Gear Page 4 GS Main Landing Gear Strut Page 4 WP Wing, Port Page 5

9GUAL20D35

Paper-based scale model design system Copyright © 2020 - Airigami / Airline designs and logos are reproduced for Fair Use educational and informational purposes. USE OF THIS TEMPLATE FOR FINANCIAL GAIN IS PROHIBITED.