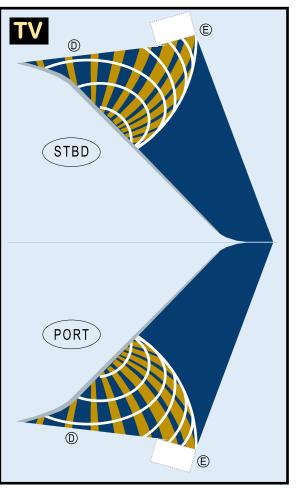

# 9GUAL20D35

Parts included in this package:

FF Fuselage Forward Page 2 ЕC Engine Cowlings Page 2 WB Wing Box Page 2 FA Fuselage Aft Page 3 WF Wing Fairings Page 3 ΤV Vertical Stabilizer Page 3 ΤH Horizontal Stabilizer Page 3 WS Wing, Starboard Page 4 MG Main Landing Gear Page 4 NG Nose Landing Gear Page 4 GS Main Landing Gear Strut Page 4 WP Wing, Port Page 5

9GUAL20D35

Paper-based scale model design system Copyright © 2020 - Airigami / Airline designs and logos are reproduced for Fair Use educational and informational purposes. USE OF THIS TEMPLATE FOR FINANCIAL GAIN IS PROHIBITED.