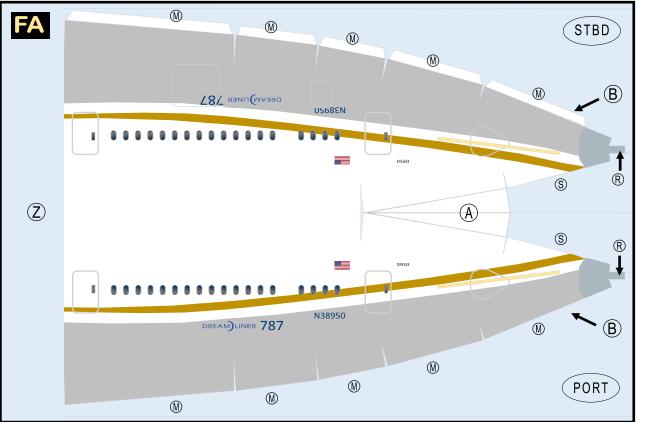

# 9GUAL20D35

Parts included in this package:

FF Fuselage Forward Page 2 ЕC Engine Cowlings Page 2 WB Wing Box Page 2 FA Fuselage Aft Page 3 WF Wing Fairings Page 3 ΤV Vertical Stabilizer Page 3 ΤH Horizontal Stabilizer Page 3 WS Wing, Starboard Page 4 MG Main Landing Gear Page 4 NG Nose Landing Gear Page 4 GS Main Landing Gear Strut Page 4 WP Wing, Port Page 5

9GUAL20D35

Paper-based scale model design system Copyright © 2020 - Airigami / Airline designs and logos are reproduced for Fair Use educational and informational purposes. USE OF THIS TEMPLATE FOR FINANCIAL GAIN IS PROHIBITED.