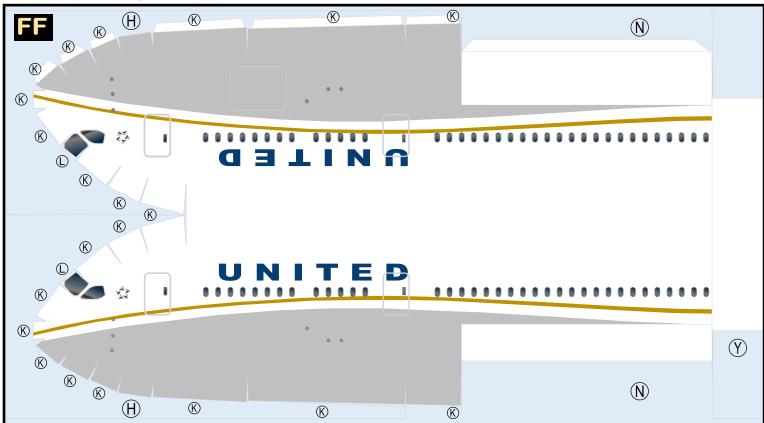

# 9GUAL20D35

Parts included in this package:

FF Fuselage Forward Page 2 ЕC Engine Cowlings Page 2 WB Wing Box Page 2 FA Fuselage Aft Page 3 WF Wing Fairings Page 3 ΤV Vertical Stabilizer Page 3 ΤH Horizontal Stabilizer Page 3 WS Wing, Starboard Page 4 MG Main Landing Gear Page 4 NG Nose Landing Gear Page 4 GS Main Landing Gear Strut Page 4 WP Wing, Port Page 5

9GUAL20D35

Paper-based scale model design system Copyright © 2020 - Airigami / Airline designs and logos are reproduced for Fair Use educational and informational purposes. USE OF THIS TEMPLATE FOR FINANCIAL GAIN IS PROHIBITED.