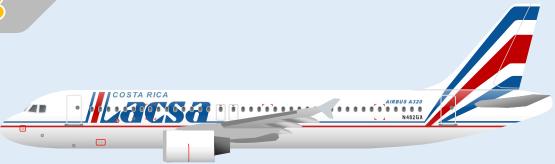

## LINEAS AEREAS COSTARRICENSES

# **AIRBUS A320-200**

8GLRC20D12

Parts included in this package:

| FU  | Fuselage                   | Page | 2 |
|-----|----------------------------|------|---|
| WB  | Wing Box                   | Page | 2 |
| TV  | Vertical Stabilizer        | Page | 2 |
| TH  | Horizontal Stabilizer      | Page | 2 |
| NG  | Nose Landing Gear          | Page | 2 |
| WG2 | Wing, Underside, Port      | Page | 3 |
| WG3 | Wing, Underside, Starboard | Page | 3 |
| WG1 | Wing, Upper                | Page | 3 |
| WF  | Wing Fairings              | Page | 3 |
| ΕI  | Engine Interiors           | Page | 3 |
| EC  | Engine Cowlings            | Page | 3 |
| MG  | Main Landing Gear          | Page | 3 |