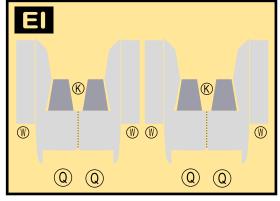

# **AIRBUS A320-200**

8GLRC20D12

Parts included in this package:

| FU  | Fuselage                   | Page | 2 |
|-----|----------------------------|------|---|
| WB  | Wing Box                   | Page | 2 |
| TV  | Vertical Stabilizer        | Page | 2 |
| TH  | Horizontal Stabilizer      | Page | 2 |
| NG  | Nose Landing Gear          | Page | 2 |
| WG2 | Wing, Underside, Port      | Page | 3 |
| WG3 | Wing, Underside, Starboard | Page | 3 |
| WG1 | Wing, Upper                | Page | 3 |
| WF  | Wing Fairings              | Page | 3 |
| ΕI  | Engine Interiors           | Page | 3 |
| EC  | Engine Cowlings            | Page | 3 |
| MG  | Main Landing Gear          | Page | 3 |