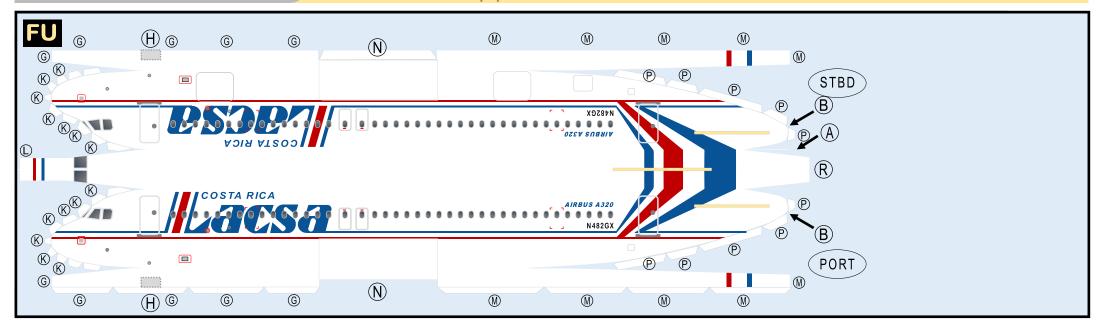

# **AIRBUS A320-200**

8GLRC20D12

Parts included in this package:

| FU  | Fuselage                   | Page | 2 |
|-----|----------------------------|------|---|
| WB  | Wing Box                   | Page | 2 |
| TV  | Vertical Stabilizer        | Page | 2 |
| TH  | Horizontal Stabilizer      | Page | 2 |
| NG  | Nose Landing Gear          | Page | 2 |
| WG2 | Wing, Underside, Port      | Page | 3 |
| WG3 | Wing, Underside, Starboard | Page | 3 |
| WG1 | Wing, Upper                | Page | 3 |
| WF  | Wing Fairings              | Page | 3 |
| ΕI  | Engine Interiors           | Page | 3 |
| EC  | Engine Cowlings            | Page | 3 |
| MG  | Main Landing Gear          | Page | 3 |

## **AIRBUS A320-200 / LINEAS AEREAS COSTARRICENSES**

8GLRC20D12

Paper-based scale model design system Copyright © 2020 - Airigami / Airline designs and logos are reproduced for Fair Use educational and informational purposes. USE OF THIS TEMPLATE FOR FINANCIAL GAIN IS PROHIBITED.