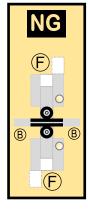

# **AIRBUS A320-200**

8GLRC20D12

Parts included in this package:

| FU  | Fuselage                   | Page | 2 |
|-----|----------------------------|------|---|
| WB  | Wing Box                   | Page | 2 |
| TV  | Vertical Stabilizer        | Page | 2 |
| TH  | Horizontal Stabilizer      | Page | 2 |
| NG  | Nose Landing Gear          | Page | 2 |
| WG2 | Wing, Underside, Port      | Page | 3 |
| WG3 | Wing, Underside, Starboard | Page | 3 |
| WG1 | Wing, Upper                | Page | 3 |
| WF  | Wing Fairings              | Page | 3 |
| ΕI  | Engine Interiors           | Page | 3 |
| EC  | Engine Cowlings            | Page | 3 |
| MG  | Main Landing Gear          | Page | 3 |