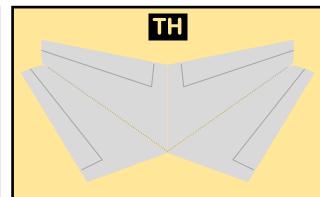

# **AIRBUS A320-200**

8GLRC20D12

Parts included in this package:

| FU  | Fuselage                   | Page | 2 |
|-----|----------------------------|------|---|
| WB  | Wing Box                   | Page | 2 |
| TV  | Vertical Stabilizer        | Page | 2 |
| TH  | Horizontal Stabilizer      | Page | 2 |
| NG  | Nose Landing Gear          | Page | 2 |
| WG2 | Wing, Underside, Port      | Page | 3 |
| WG3 | Wing, Underside, Starboard | Page | 3 |
| WG1 | Wing, Upper                | Page | 3 |
| WF  | Wing Fairings              | Page | 3 |
| ΕI  | Engine Interiors           | Page | 3 |
| EC  | Engine Cowlings            | Page | 3 |
| MG  | Main Landing Gear          | Page | 3 |