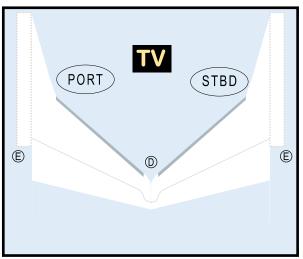

## 8GBOE20C07

Parts included in this package:

| FU  | Fuselage                   | Page 2 |
|-----|----------------------------|--------|
| WB  | Wing Box                   | Page 2 |
| TV  | Vertical Stabilizer        | Page 2 |
| TH  | Horizontal Stabilizer      | Page 2 |
| NG  | Nose Landing Gear          | Page 2 |
| WG2 | Wing, Underside, Port      | Page 3 |
| WG3 | Wing, Underside, Starboard | Page 3 |
| WG1 | Wing, Upper                | Page 3 |
| WF  | Wing Fairings              | Page 3 |
| ΕI  | Engine Interiors           | Page 3 |
| EC  | Engine Cowlings            | Page 3 |
| MG  | Main Landing Gear          | Page 3 |