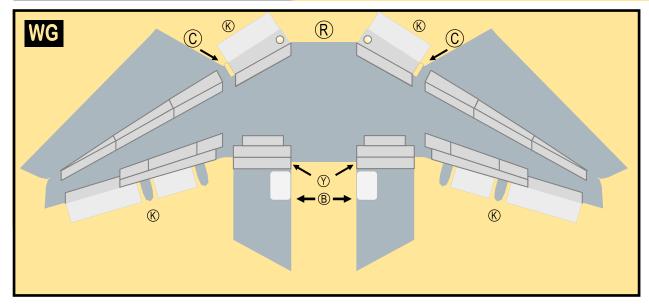

## 8GBOE20C07

Parts included in this package:

| FU  | Fuselage                   | Page 2 |
|-----|----------------------------|--------|
| WB  | Wing Box                   | Page 2 |
| TV  | Vertical Stabilizer        | Page 2 |
| TH  | Horizontal Stabilizer      | Page 2 |
| NG  | Nose Landing Gear          | Page 2 |
| WG2 | Wing, Underside, Port      | Page 3 |
| WG3 | Wing, Underside, Starboard | Page 3 |
| WG1 | Wing, Upper                | Page 3 |
| WF  | Wing Fairings              | Page 3 |
| ΕI  | Engine Interiors           | Page 3 |
| EC  | Engine Cowlings            | Page 3 |
| MG  | Main Landing Gear          | Page 3 |