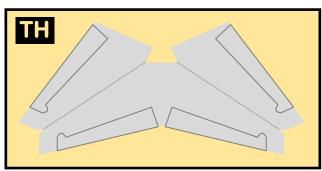

## 8GBOE20C07

Parts included in this package:

| FU  | Fuselage                   | Page 2 |
|-----|----------------------------|--------|
| WB  | Wing Box                   | Page 2 |
| TV  | Vertical Stabilizer        | Page 2 |
| TH  | Horizontal Stabilizer      | Page 2 |
| NG  | Nose Landing Gear          | Page 2 |
| WG2 | Wing, Underside, Port      | Page 3 |
| WG3 | Wing, Underside, Starboard | Page 3 |
| WG1 | Wing, Upper                | Page 3 |
| WF  | Wing Fairings              | Page 3 |
| ΕI  | Engine Interiors           | Page 3 |
| EC  | Engine Cowlings            | Page 3 |
| MG  | Main Landing Gear          | Page 3 |