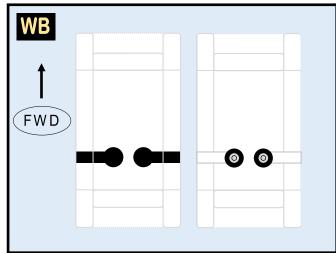

## 8GBOE20C07

Parts included in this package:

| FU  | Fuselage                   | Page 2 |
|-----|----------------------------|--------|
| WB  | Wing Box                   | Page 2 |
| TV  | Vertical Stabilizer        | Page 2 |
| TH  | Horizontal Stabilizer      | Page 2 |
| NG  | Nose Landing Gear          | Page 2 |
| WG2 | Wing, Underside, Port      | Page 3 |
| WG3 | Wing, Underside, Starboard | Page 3 |
| WG1 | Wing, Upper                | Page 3 |
| WF  | Wing Fairings              | Page 3 |
| ΕI  | Engine Interiors           | Page 3 |
| EC  | Engine Cowlings            | Page 3 |
| MG  | Main Landing Gear          | Page 3 |

|     | В |    | Use | this | area | for | balla | st (s | ee  | Instr | action | Manu | al f | or m | ore | guidanc | e) |    |    |    |       |  |
|-----|---|----|-----|------|------|-----|-------|-------|-----|-------|--------|------|------|------|-----|---------|----|----|----|----|-------|--|
|     |   |    | #   |      |      |     |       |       |     |       |        |      |      |      |     | #       |    | 25 | #  |    | 30 m  |  |
| - 1 |   |    |     |      |      |     |       |       |     |       |        |      |      |      |     |         |    |    |    |    |       |  |
| -   | 0 | 05 | 10  | 15   | 20   | 25  | 30    | 35    | 4 ( | 0 45  | 50     | 55   | 60   | 65   | 7   | 0 75    | 80 | 85 | 90 | 95 | 100ft |  |

| BL  | Use  | this | area | for b | allas | st (se | ee In | stru | ction | Manu | al f | or mo | re gu | idan | ce) |    |    |    |       |
|-----|------|------|------|-------|-------|--------|-------|------|-------|------|------|-------|-------|------|-----|----|----|----|-------|
| 0   | #    | (    | )5   | #     |       | 10     | #     | ŧ    | 15    |      | #    | 20    | )     | #    | 2   | 25 | #  |    | 30 m  |
| 0 0 | 5 10 | ) 15 | 20   | 25    | 30    | 35     | 40    | 45   | 50    | 55   | 60   | 65    | 70    | 75   | 80  | 85 | 90 | 95 | 100ft |