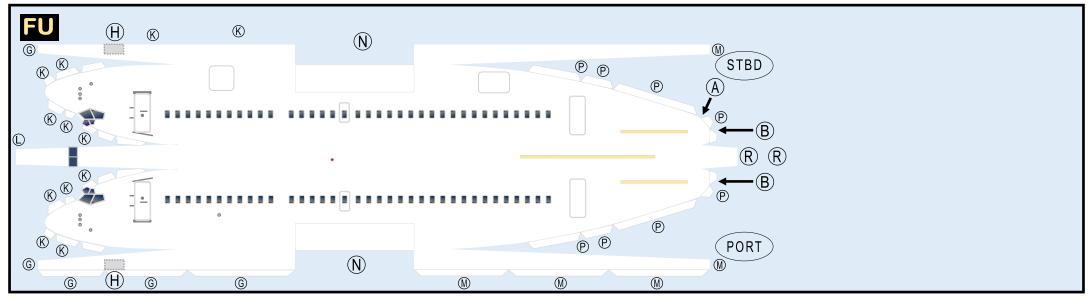

## 8GBOE20C07

Parts included in this package:

| FU  | Fuselage                   | Page 2 |
|-----|----------------------------|--------|
| WB  | Wing Box                   | Page 2 |
| TV  | Vertical Stabilizer        | Page 2 |
| TH  | Horizontal Stabilizer      | Page 2 |
| NG  | Nose Landing Gear          | Page 2 |
| WG2 | Wing, Underside, Port      | Page 3 |
| WG3 | Wing, Underside, Starboard | Page 3 |
| WG1 | Wing, Upper                | Page 3 |
| WF  | Wing Fairings              | Page 3 |
| ΕI  | Engine Interiors           | Page 3 |
| EC  | Engine Cowlings            | Page 3 |
| MG  | Main Landing Gear          | Page 3 |