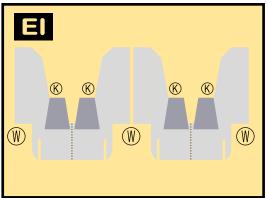

## 8GBOE20C07

Parts included in this package:

| FU  | Fuselage                   | Page 2 |
|-----|----------------------------|--------|
| WB  | Wing Box                   | Page 2 |
| TV  | Vertical Stabilizer        | Page 2 |
| TH  | Horizontal Stabilizer      | Page 2 |
| NG  | Nose Landing Gear          | Page 2 |
| WG2 | Wing, Underside, Port      | Page 3 |
| WG3 | Wing, Underside, Starboard | Page 3 |
| WG1 | Wing, Upper                | Page 3 |
| WF  | Wing Fairings              | Page 3 |
| ΕI  | Engine Interiors           | Page 3 |
| EC  | Engine Cowlings            | Page 3 |
| MG  | Main Landing Gear          | Page 3 |