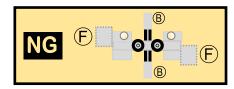

## 8GBOE20C07

Parts included in this package:

| FU  | Fuselage                   | Page 2 |
|-----|----------------------------|--------|
| WB  | Wing Box                   | Page 2 |
| TV  | Vertical Stabilizer        | Page 2 |
| TH  | Horizontal Stabilizer      | Page 2 |
| NG  | Nose Landing Gear          | Page 2 |
| WG2 | Wing, Underside, Port      | Page 3 |
| WG3 | Wing, Underside, Starboard | Page 3 |
| WG1 | Wing, Upper                | Page 3 |
| WF  | Wing Fairings              | Page 3 |
| ΕI  | Engine Interiors           | Page 3 |
| EC  | Engine Cowlings            | Page 3 |
| MG  | Main Landing Gear          | Page 3 |