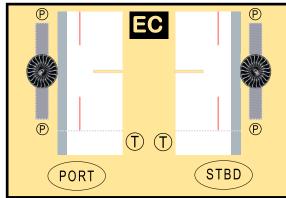

## 8GBOE20C07

Parts included in this package:

| FU  | Fuselage                   | Page 2 |
|-----|----------------------------|--------|
| WB  | Wing Box                   | Page 2 |
| TV  | Vertical Stabilizer        | Page 2 |
| TH  | Horizontal Stabilizer      | Page 2 |
| NG  | Nose Landing Gear          | Page 2 |
| WG2 | Wing, Underside, Port      | Page 3 |
| WG3 | Wing, Underside, Starboard | Page 3 |
| WG1 | Wing, Upper                | Page 3 |
| WF  | Wing Fairings              | Page 3 |
| ΕI  | Engine Interiors           | Page 3 |
| EC  | Engine Cowlings            | Page 3 |
| MG  | Main Landing Gear          | Page 3 |