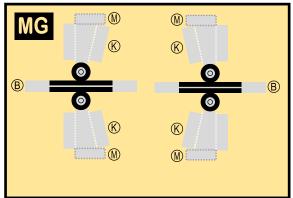

## 8GBOE20C07

Parts included in this package:

| FU  | Fuselage                   | Page 2 |
|-----|----------------------------|--------|
| WB  | Wing Box                   | Page 2 |
| TV  | Vertical Stabilizer        | Page 2 |
| TH  | Horizontal Stabilizer      | Page 2 |
| NG  | Nose Landing Gear          | Page 2 |
| WG2 | Wing, Underside, Port      | Page 3 |
| WG3 | Wing, Underside, Starboard | Page 3 |
| WG1 | Wing, Upper                | Page 3 |
| WF  | Wing Fairings              | Page 3 |
| ΕI  | Engine Interiors           | Page 3 |
| EC  | Engine Cowlings            | Page 3 |
| MG  | Main Landing Gear          | Page 3 |