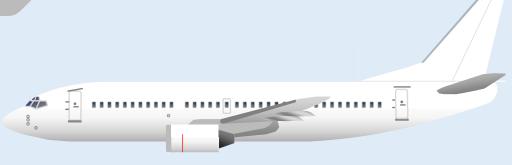

## 8GBOE20C07

Parts included in this package:

| FU  | Fuselage                   | Page 2 |
|-----|----------------------------|--------|
| WB  | Wing Box                   | Page 2 |
| TV  | Vertical Stabilizer        | Page 2 |
| TH  | Horizontal Stabilizer      | Page 2 |
| NG  | Nose Landing Gear          | Page 2 |
| WG2 | Wing, Underside, Port      | Page 3 |
| WG3 | Wing, Underside, Starboard | Page 3 |
| WG1 | Wing, Upper                | Page 3 |
| WF  | Wing Fairings              | Page 3 |
| ΕI  | Engine Interiors           | Page 3 |
| EC  | Engine Cowlings            | Page 3 |
| MG  | Main Landing Gear          | Page 3 |

# BOEING 737-300

For best results, we recommend that this package be printed on the following paper stocks:

Pages 2-3 Model Glossy 801bs

This is a genuine, official Airigami design. This design is provided free-ofcharge - you should never, ever pay for this design. However, we strongly urge you to consider donating to Airigami at www.papieravion.org. Airigami was established so that the joy of airline modeling can be available to everybody. Please consider making a donation of \$5, \$20, \$50 or whatever you can to help keep Airigami alive and, best of all, free.