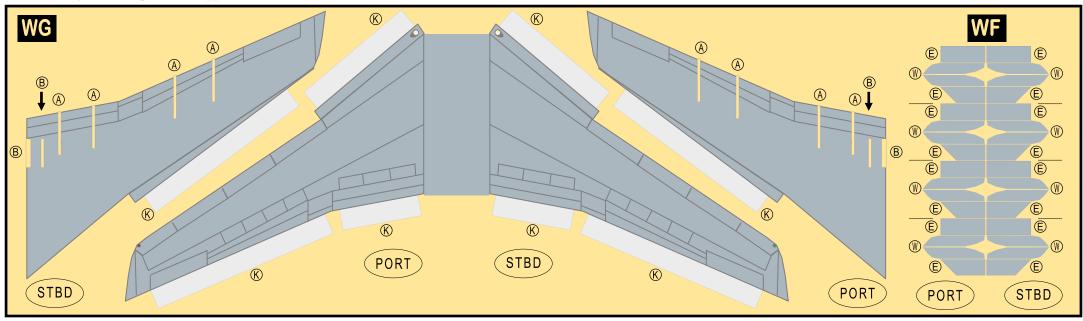

### 9GDAL20A02

Parts included in this package:

| FU  | Fuselage                   | Page 2 |
|-----|----------------------------|--------|
| WB  | Wing Box                   | Page 2 |
| TV  | Vertical Stabilizer        | Page 2 |
| NG  | Nose Landing Gear          | Page 3 |
| WG2 | Wing, Underside, Port      | Page 3 |
| WG3 | Wing, Underside, Starboard | Page 3 |
| WG1 | Wing, Upper                | Page 3 |
| WF  | Wing Fairings              | Page 3 |
| ΕI  | Engine Interiors           | Page 3 |
| EC  | Engine Cowlings            | Page 3 |
| MG  | Main Landing Gear          | Page 3 |