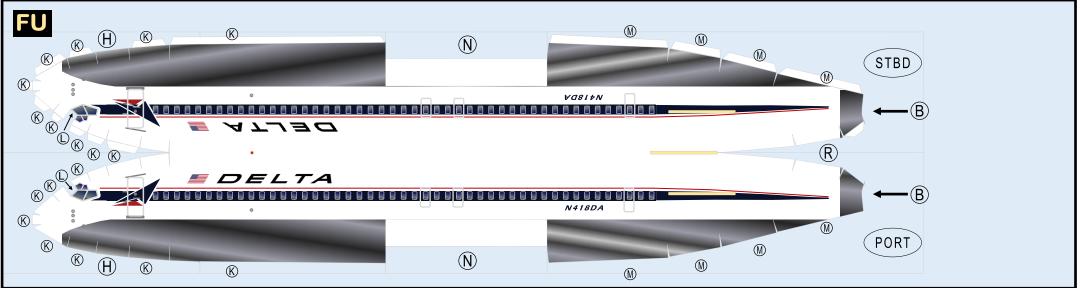

### 9GDAL20A02

Parts included in this package:

| FU  | Fuselage                   | Page 2 |
|-----|----------------------------|--------|
| WB  | Wing Box                   | Page 2 |
| TV  | Vertical Stabilizer        | Page 2 |
| NG  | Nose Landing Gear          | Page 3 |
| WG2 | Wing, Underside, Port      | Page 3 |
| WG3 | Wing, Underside, Starboard | Page 3 |
| WG1 | Wing, Upper                | Page 3 |
| WF  | Wing Fairings              | Page 3 |
| ΕI  | Engine Interiors           | Page 3 |
| EC  | Engine Cowlings            | Page 3 |
| MG  | Main Landing Gear          | Page 3 |