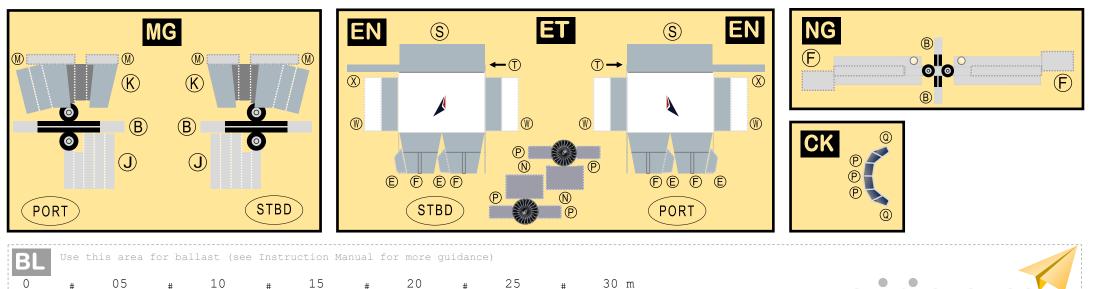

### 9GDAL20A02

Parts included in this package:

| FU  | Fuselage                   | Page 2 |
|-----|----------------------------|--------|
| WB  | Wing Box                   | Page 2 |
| TV  | Vertical Stabilizer        | Page 2 |
| NG  | Nose Landing Gear          | Page 3 |
| WG2 | Wing, Underside, Port      | Page 3 |
| WG3 | Wing, Underside, Starboard | Page 3 |
| WG1 | Wing, Upper                | Page 3 |
| WF  | Wing Fairings              | Page 3 |
| ΕI  | Engine Interiors           | Page 3 |
| EC  | Engine Cowlings            | Page 3 |
| MG  | Main Landing Gear          | Page 3 |