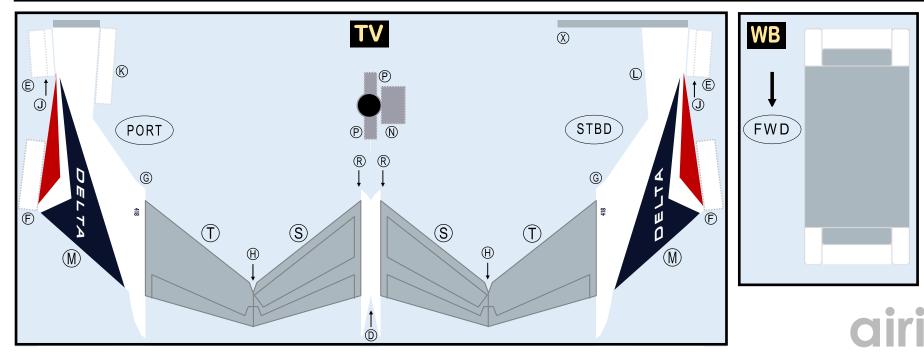

### 9GDAL20A02

Parts included in this package:

| FU  | Fuselage                   | Page 2 |
|-----|----------------------------|--------|
| WB  | Wing Box                   | Page 2 |
| TV  | Vertical Stabilizer        | Page 2 |
| NG  | Nose Landing Gear          | Page 3 |
| WG2 | Wing, Underside, Port      | Page 3 |
| WG3 | Wing, Underside, Starboard | Page 3 |
| WG1 | Wing, Upper                | Page 3 |
| WF  | Wing Fairings              | Page 3 |
| ΕI  | Engine Interiors           | Page 3 |
| EC  | Engine Cowlings            | Page 3 |
| MG  | Main Landing Gear          | Page 3 |