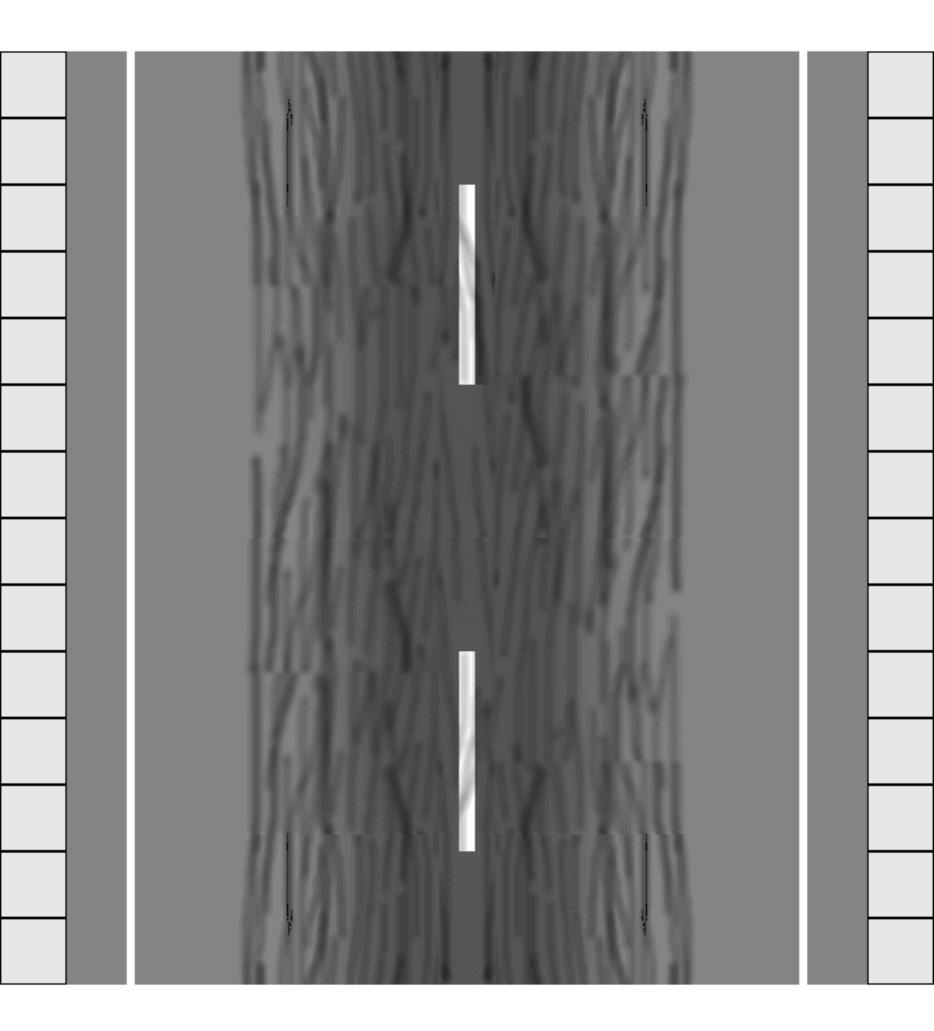

4. 3GO4APO12 : Airport Runway Mat - Tyre-Marked : Touchdown

5. 3GO4APO13: Airport Runway Mat - Tyre-Marked: Middle Section

6. 3GO4APO14: Airport Runway Mat - Tyre-Marked: Runway Intersection

-----

The Airigami.net concept and designs are Copyright © 2002-2004 James Messner.