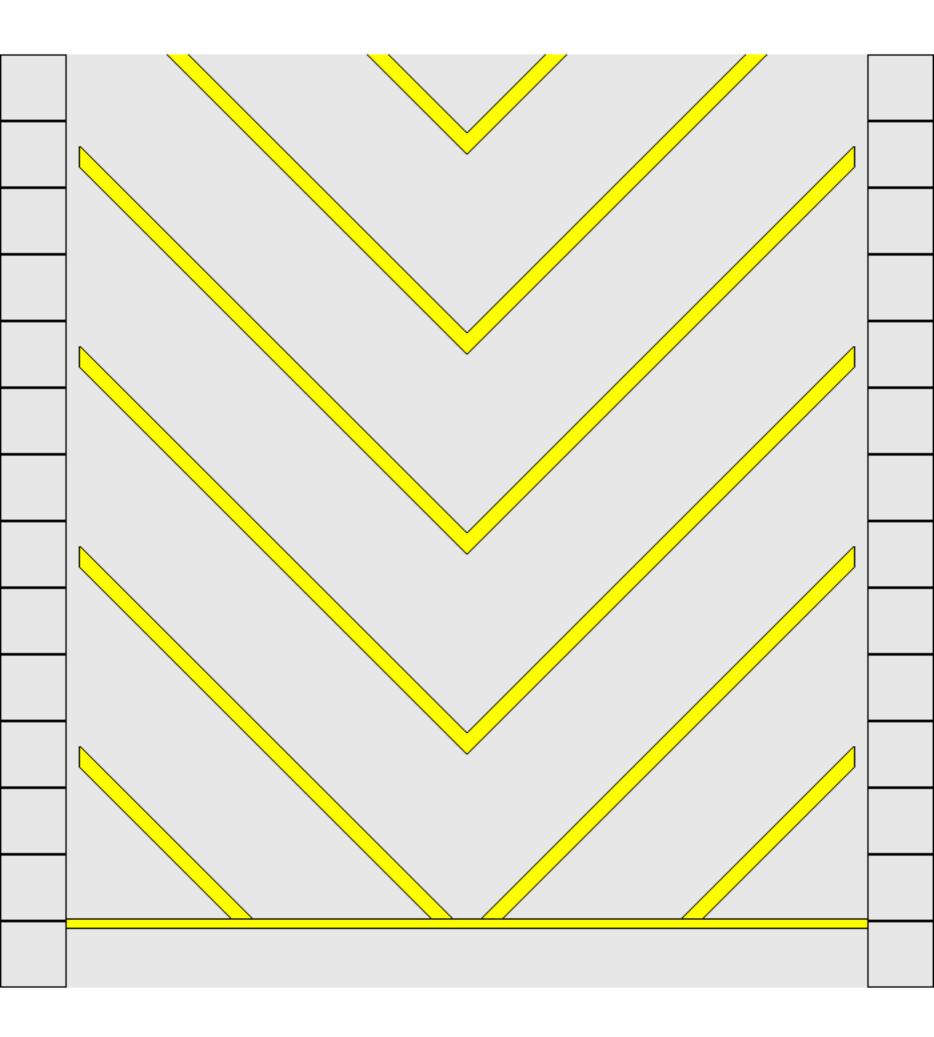

## Airport Runway Mats Set II

File created Jul 18, 2004

This file includes the following designs:

1. 3GO4APO05 : Airport Runway Mat - Plain : Blastpad

2. 3GO4APOO6 : Airport Runway Mat - Plain : Arrows

3. 3GO4APO11 : Airport Runway Mat - Tyre-Marked : Piano Keys