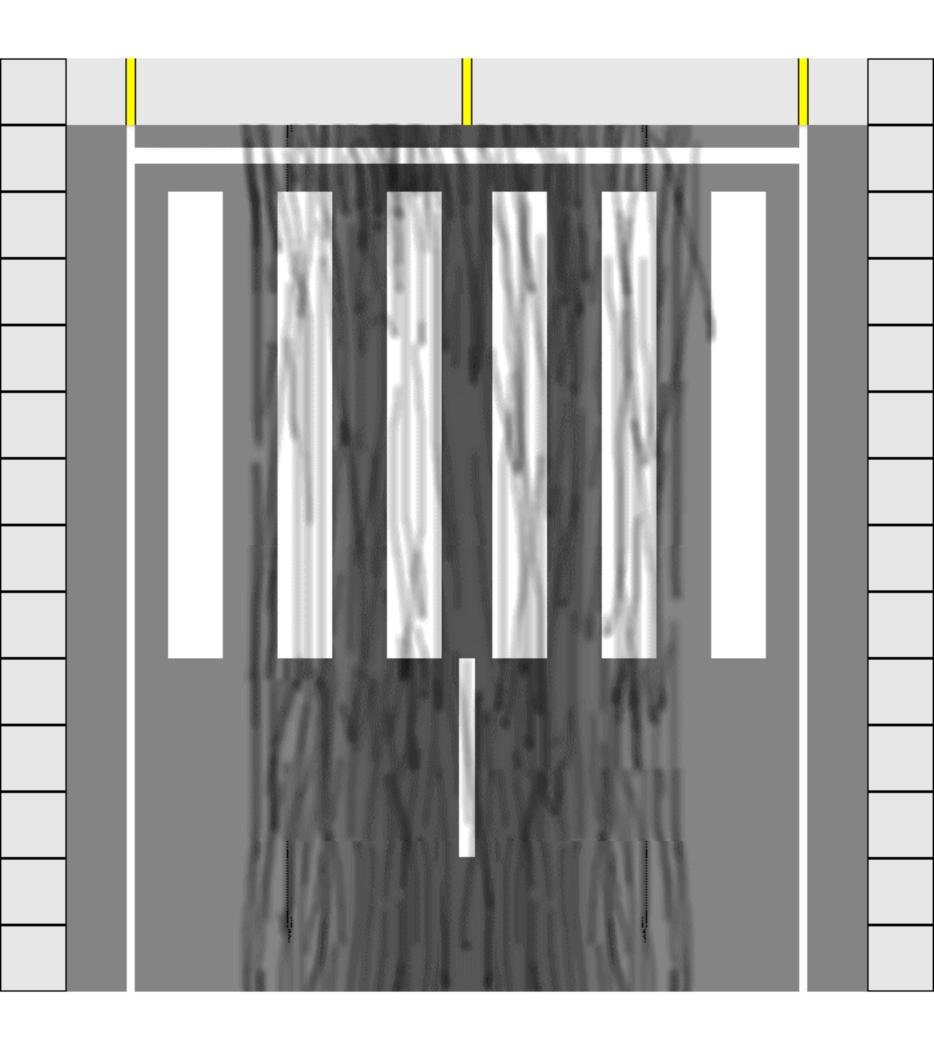

4. 3GO4APO12 : Airport Runway Mat - Tyre-Marked : Touchdown

5. 3GO4APO13: Airport Runway Mat - Tyre-Marked: Middle Section

6. 3GO4APO14: Airport Runway Mat - Tyre-Marked: Runway Intersection

-----

The Airigami.net concept and designs are Copyright © 2002-2004 James Messner.