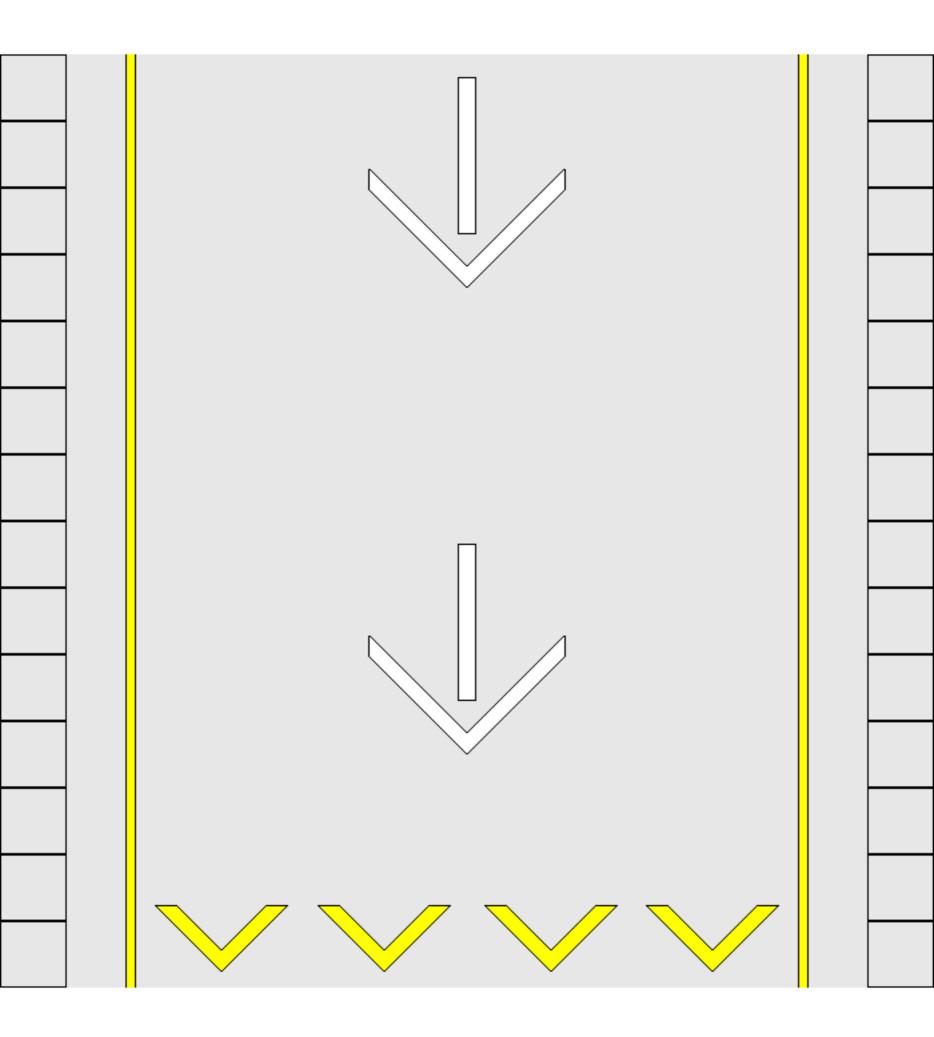

## Airport Runway Mats Set II

File created Jul 18, 2004

This file includes the following designs:

1. 3GO4APO05 : Airport Runway Mat - Plain : Blastpad

2. 3GO4APOO6 : Airport Runway Mat - Plain : Arrows

3. 3GO4APO11 : Airport Runway Mat - Tyre-Marked : Piano Keys